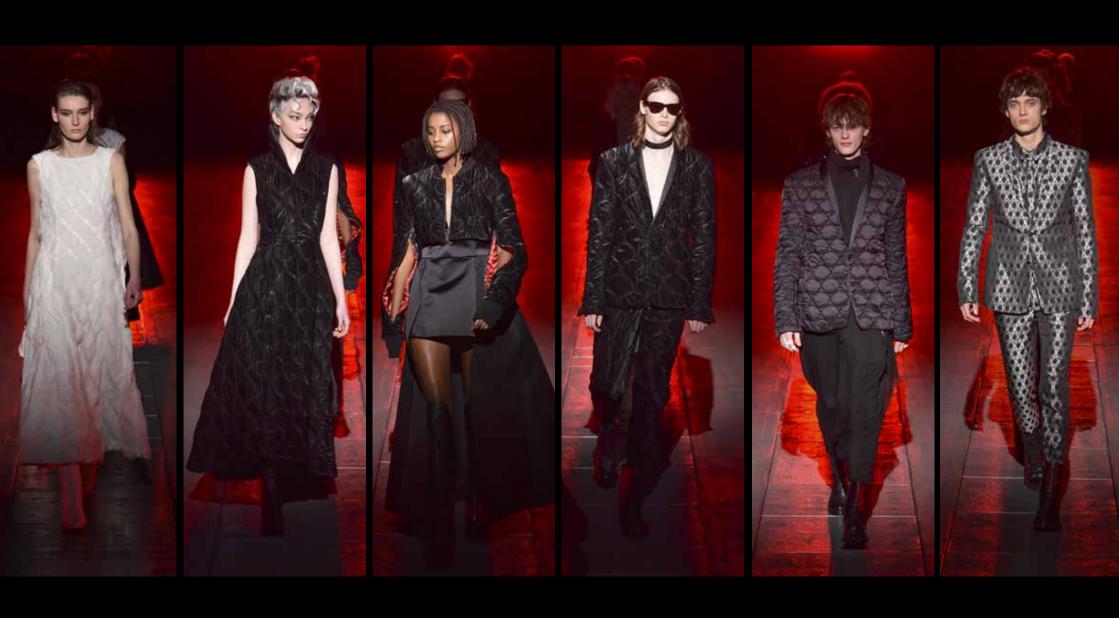

I got the butterflies. The modified stretch quilted coat with gathers on the surface and elastic pile knit inside is very soft and comfortable touch, and lustrous velour-like quilted textile.

" It's Warm"

I just remember the day I met her for the first time. The white dress with flower-like threedimensional fabric layered delicate see-through silk organza technically, it's sensitive, lovely and absolutely pure...

She is waving her hand and voice gets closer. My heart beat quickly. The circle pattern quilted coat and skirt wrap her so lightly and fluffy.

Beating faster and faster...

The craftsmen's Love embrace our world forever.