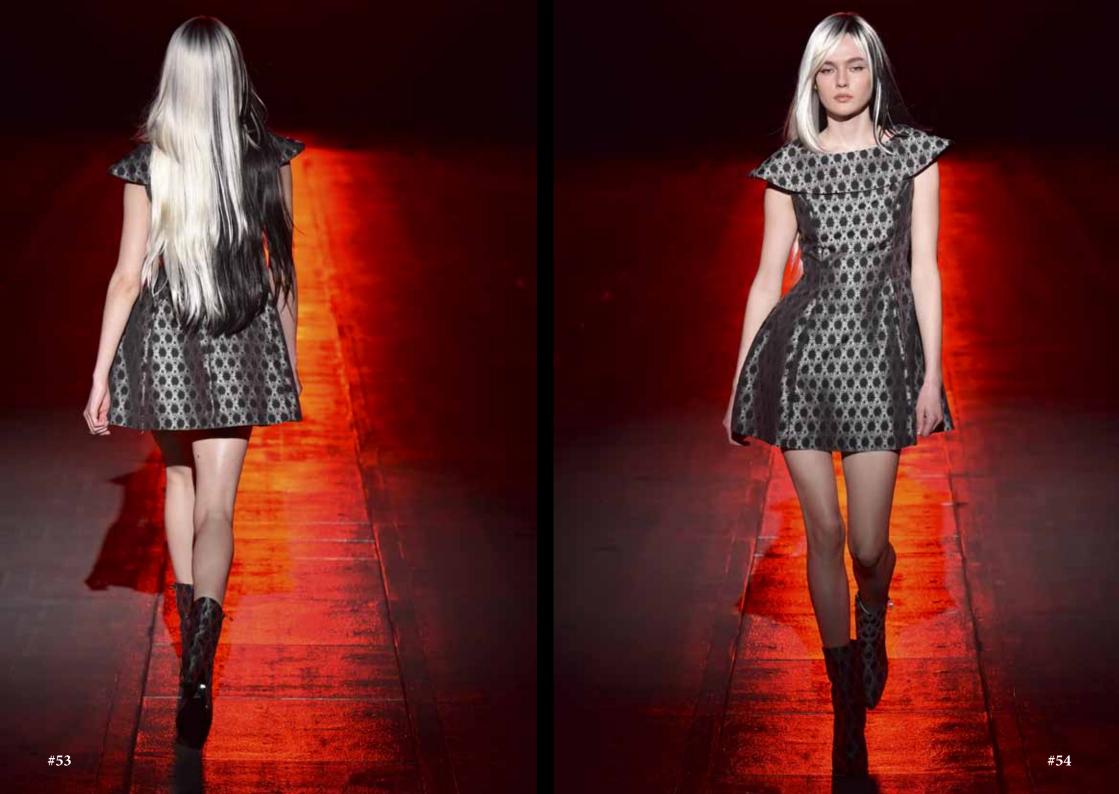

She had already arrived. Chic outfit. The black and white elegant shiny jacquard mini-dress woven with thread made from recycled plastic bottle is really good on her and I can see her beautiful decorte.