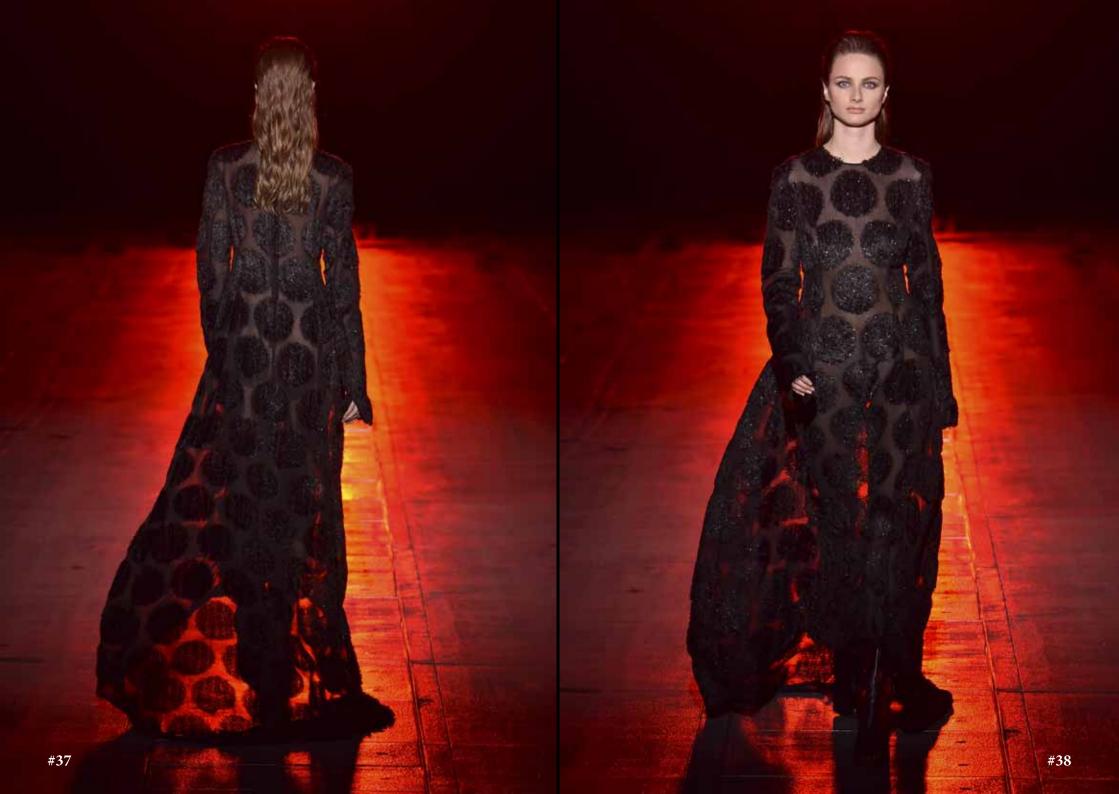

She had already arrived. Chic outfit. The black and white elegant shiny jacquard mini-dress woven with thread made from recycled plastic bottle is really good on her and I can see her beautiful decorte.