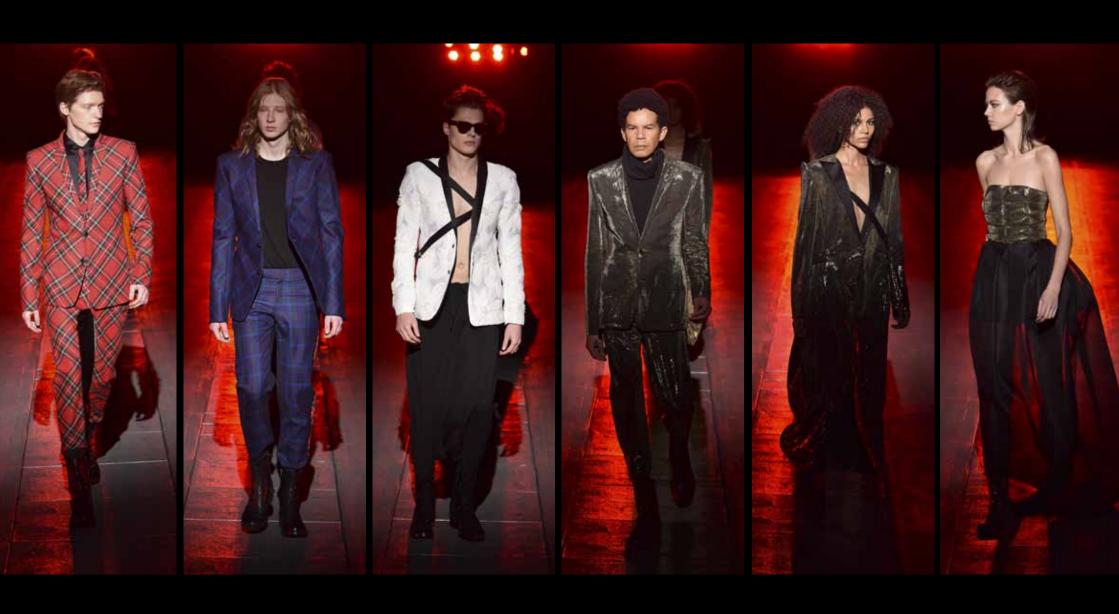

The traditional tartan check tailored with sustainable British wool on bias is sophisticated and encourage the precious time to come around for me.

I just run through the city at night. I was a little embarrassed to buy a bouquet. She's waiting for me. I just run and run with a little box in my pocket...

She had already arrived. Chic outfit. The black and white elegant shiny jacquard mini-dress woven with thread made from recycled plastic bottle is really good on her and I can see her beautiful decorte.