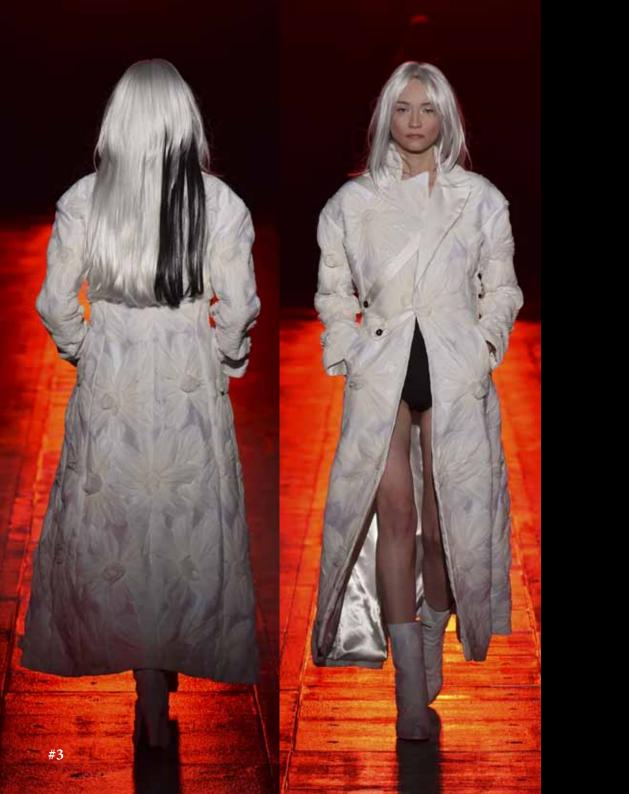

I got the butterflies. The modified stretch quilted coat with gathers on the surface and elastic pile knit inside is very soft and comfortable touch, and lustrous velour-like quilted textile.

" It's Warm"