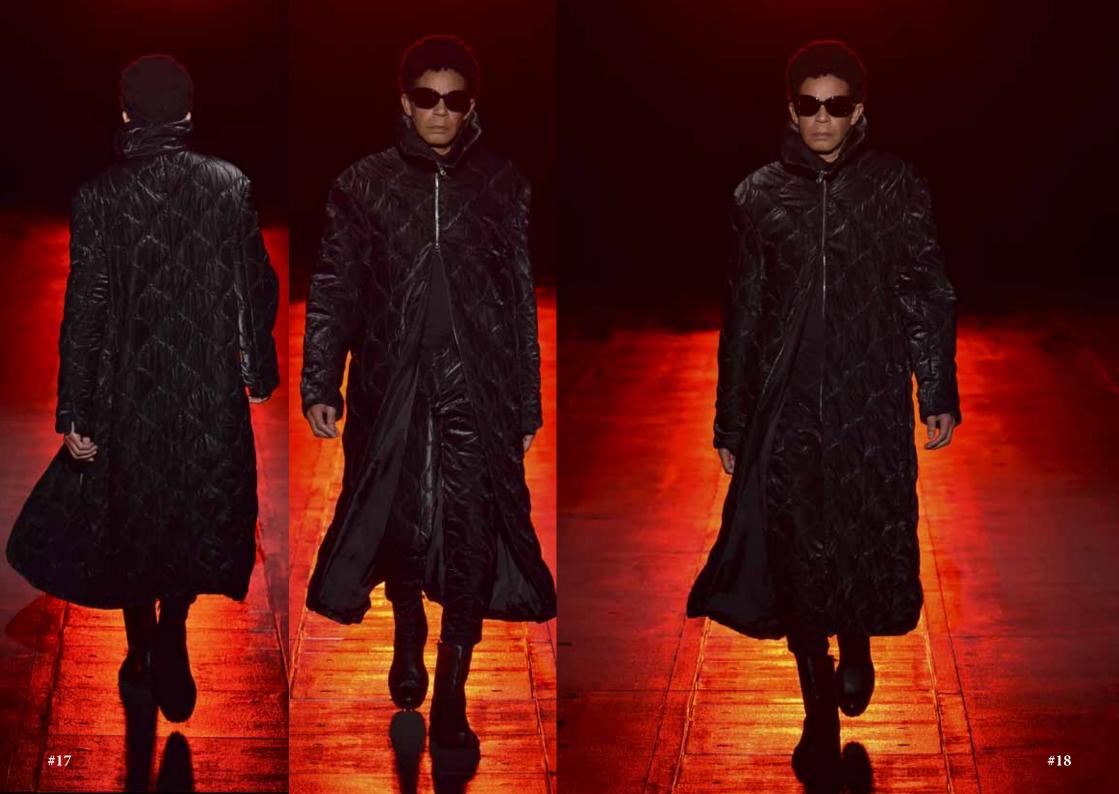

I got the butterflies. The modified stretch quilted coat with gathers on the surface and elastic pile knit inside is very soft and comfortable touch, and lustrous velour-like quilted textile.

" It's Warm"