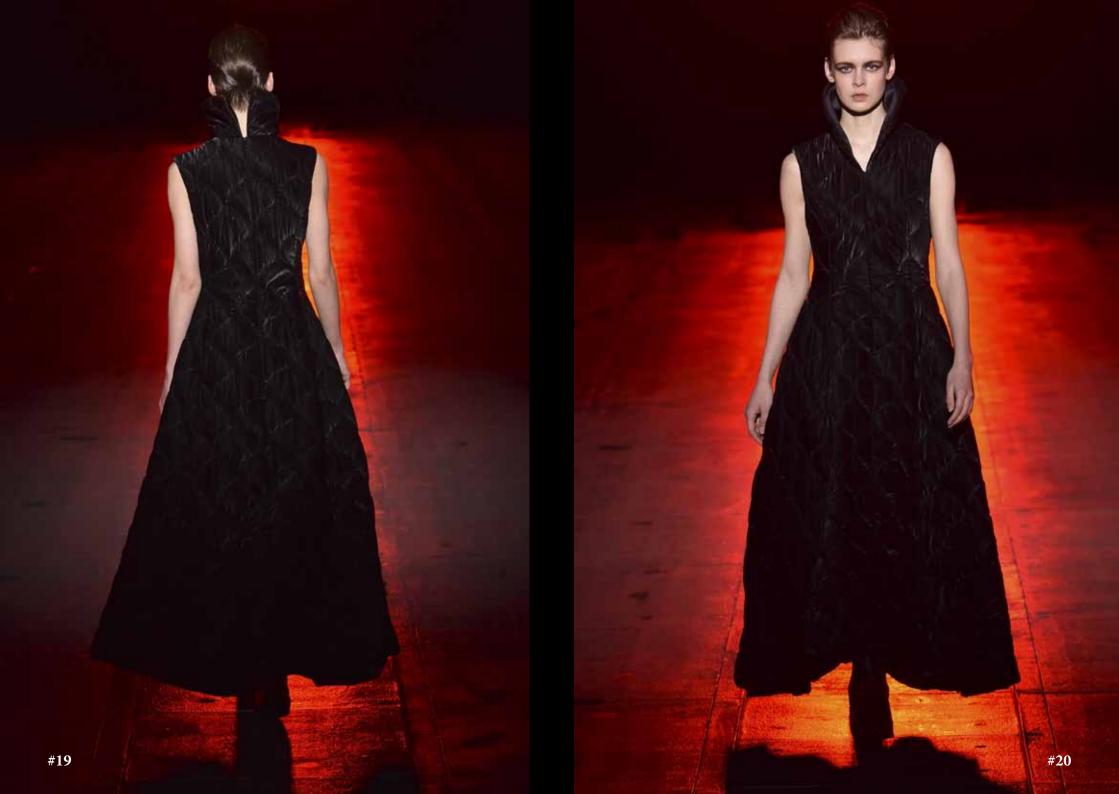

I got the butterflies. The modified stretch quilted coat with gathers on the surface and elastic pile knit inside is very soft and comfortable touch, and lustrous velour-like quilted textile.

" It's Warm"