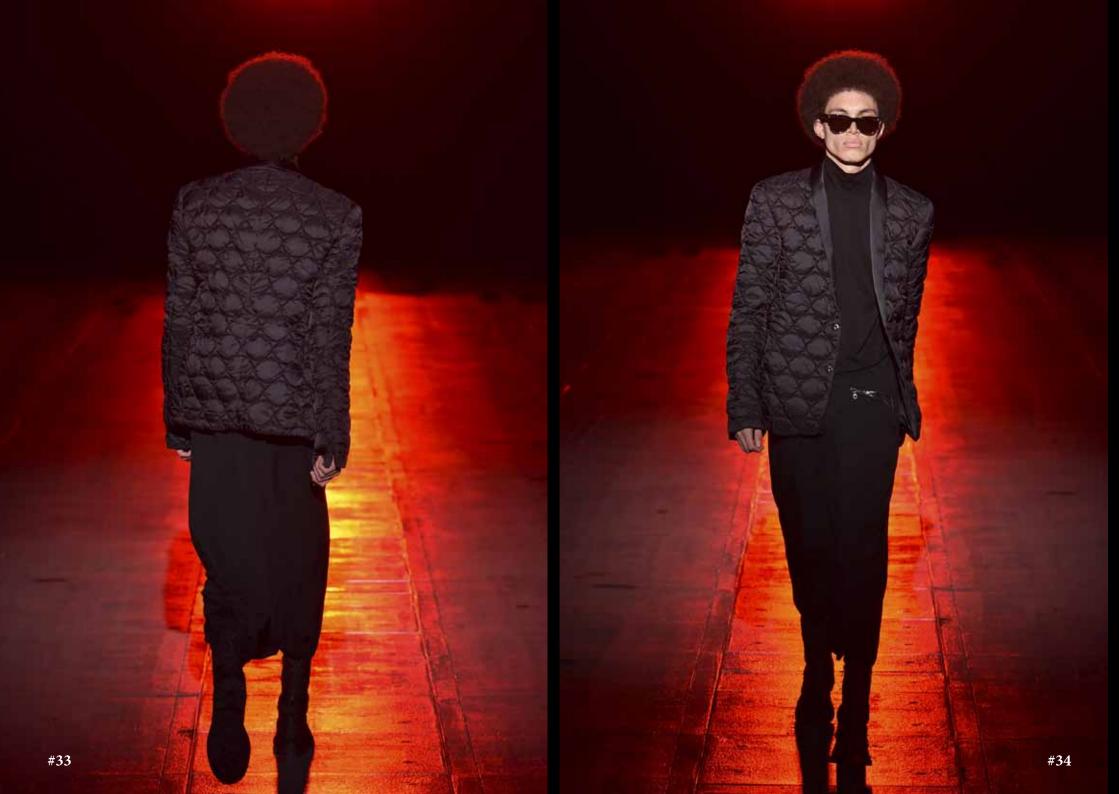

I got the butterflies. The modified stretch quilted coat with gathers on the surface and elastic pile knit inside is very soft and comfortable touch, and lustrous velour-like quilted textile.

" It's Warm"