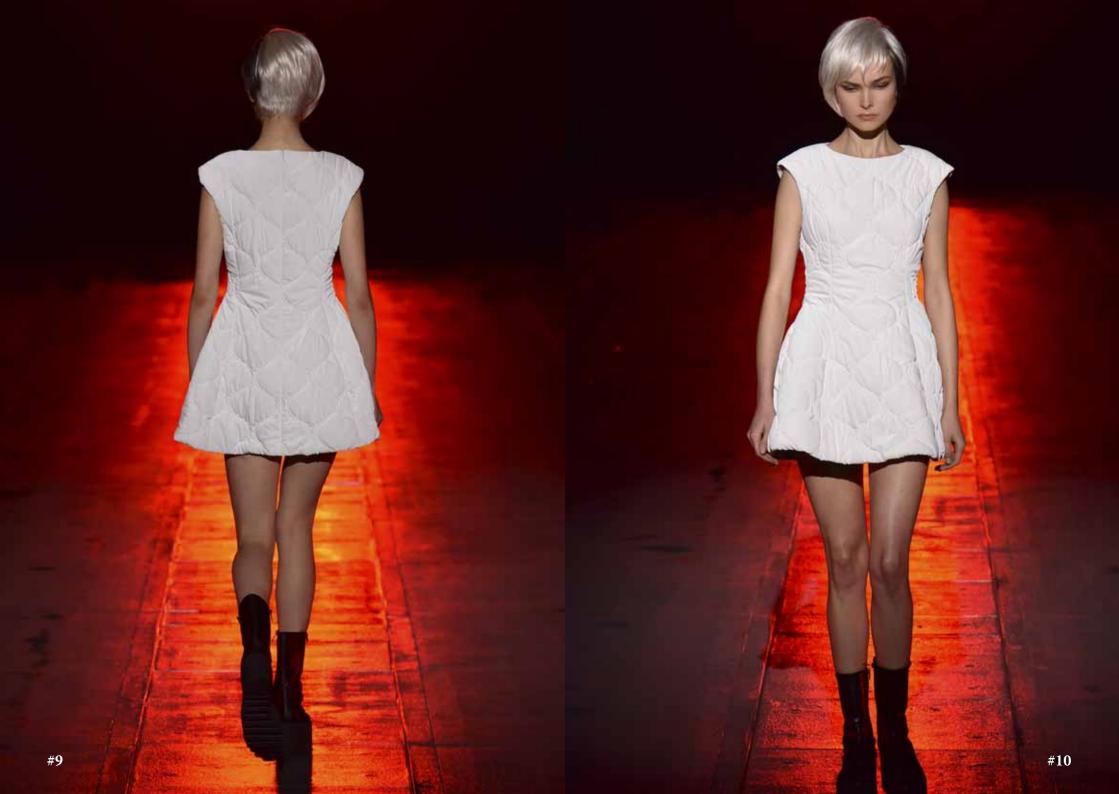

I got the butterflies. The modified stretch quilted coat with gathers on the surface and elastic pile knit inside is very soft and comfortable touch, and lustrous velour-like quilted textile.

" It's Warm"