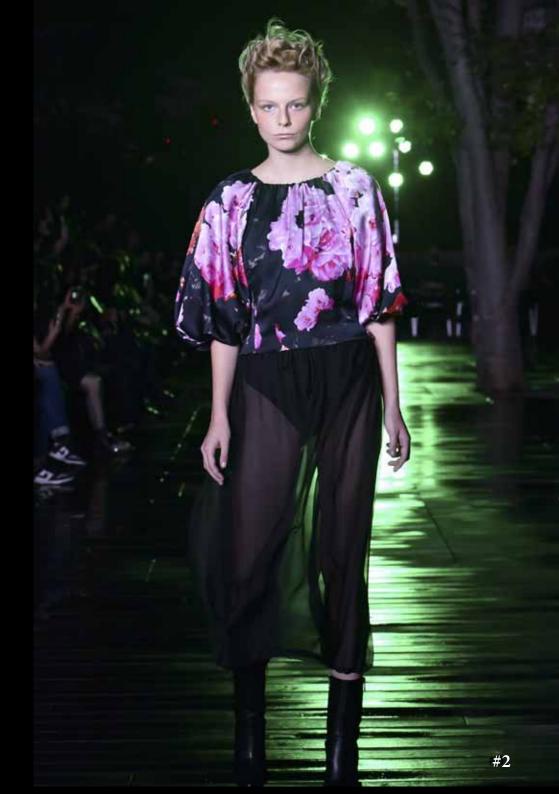

The cool breeze feels good on your skin after spending time on the beach and the resort forest heals your whole body. The full of the black tulle is embroidered with various botanical patterns and the blooming pink charm flowers are stitched in gradation to create an exotic couture look. The see-through black silk shantung is embroidered with leaves that fade slightly after sunset and the fresh buds are decorated with bijou. Cutting fabric out between the leaves reveals healthy skin and foreshadowing a mysterious night.