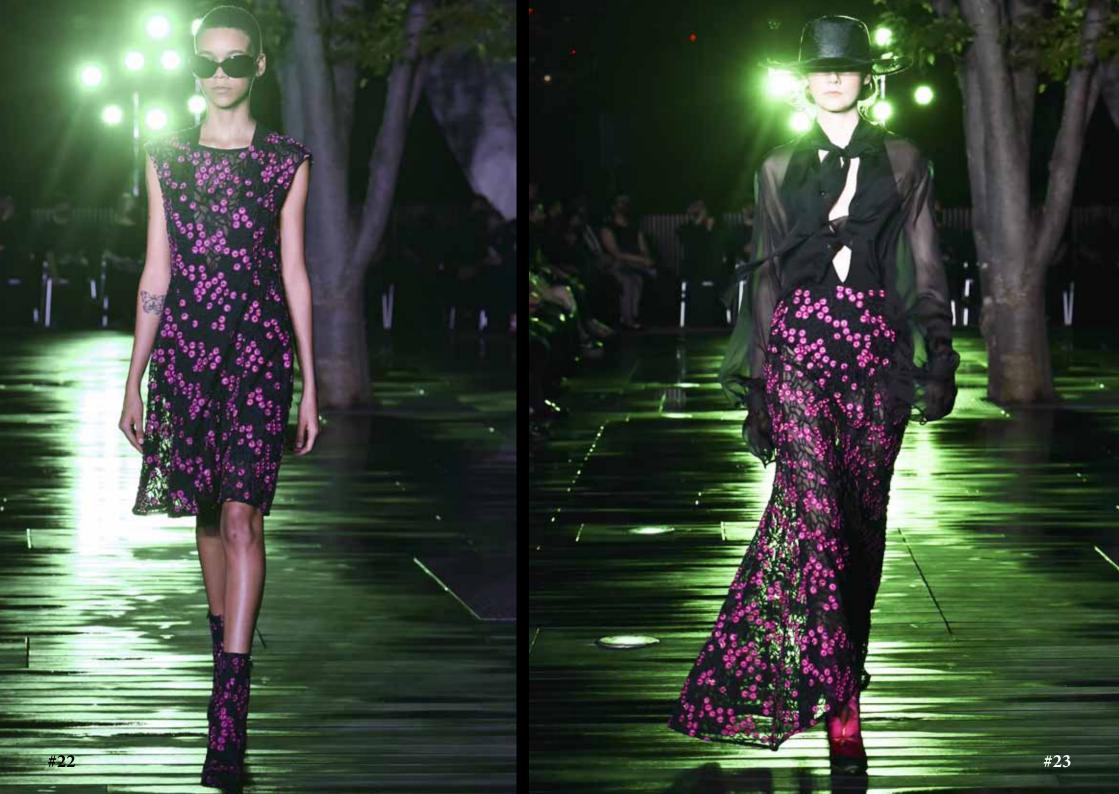

The cool breeze feels good on your skin after spending time on the beach and the resort forest heals your whole body. The full of the black tulle is embroidered with various botanical patterns and the blooming pink charm flowers are stitched in gradation to create an exotic couture look. The see-through black silk shantung is embroidered with leaves that fade slightly after sunset and the fresh buds are decorated with bijou. Cutting fabric out between the leaves reveals healthy skin and foreshadowing a mysterious night.