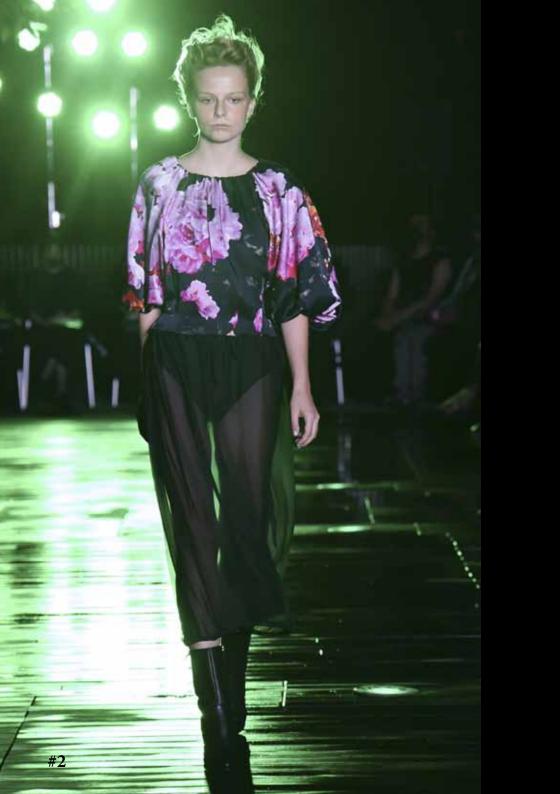

The cool breeze feels good on your skin after spending time on the beach and the resort forest heals your whole body. The full of the black tulle is embroidered with various botanical patterns and the blooming pink charm flowers are stitched in gradation to create an exotic couture look. The see-through black silk shantung is embroidered with leaves that fade slightly after sunset and the fresh buds are decorated with bijou. Cutting fabric out between the leaves reveals healthy skin and foreshadowing a mysterious night.