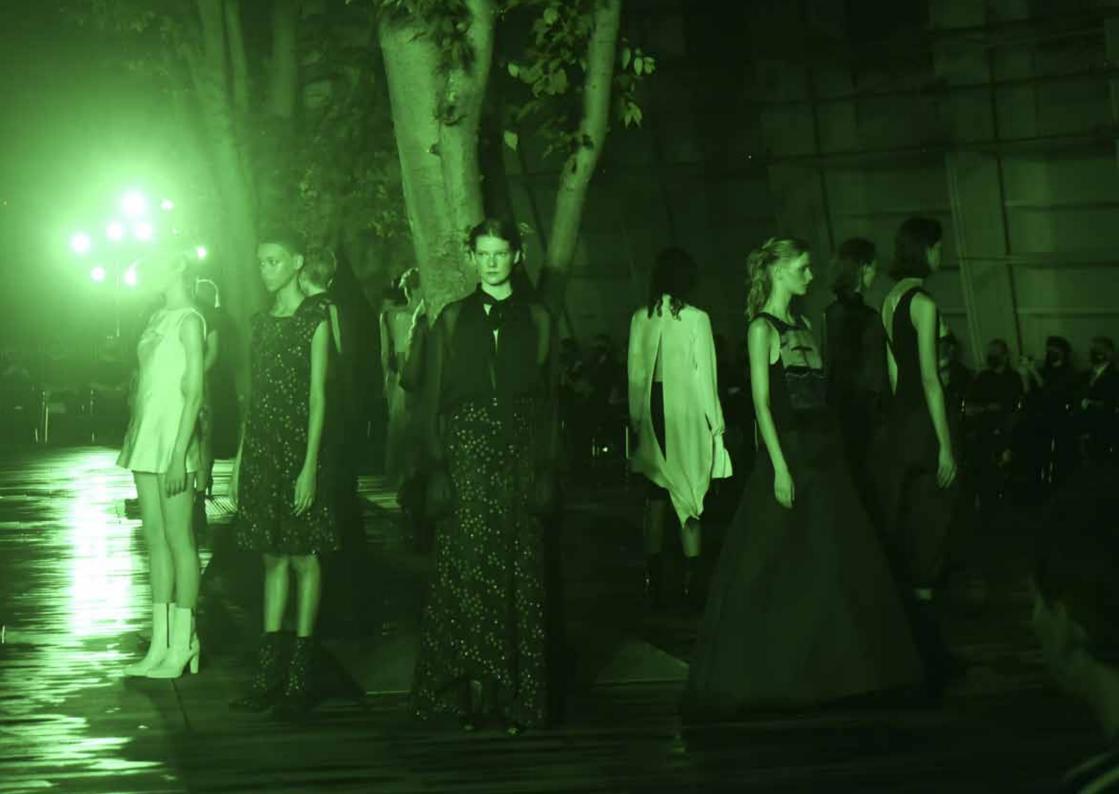

Energize your mind and body with the shining sunrise and keep the memories of your beautiful trip in a bijou dress. The bijou and sequins are draped in light and each one is carefully sewn one by one just like a painting. The tanned legs peeking out from the silk dress hem melts your heart with the memories of summer... "FASHION REMEDY" that stays with us anytime, anywhere. Get ready your suitcase full of "REMEDY", where are you going?