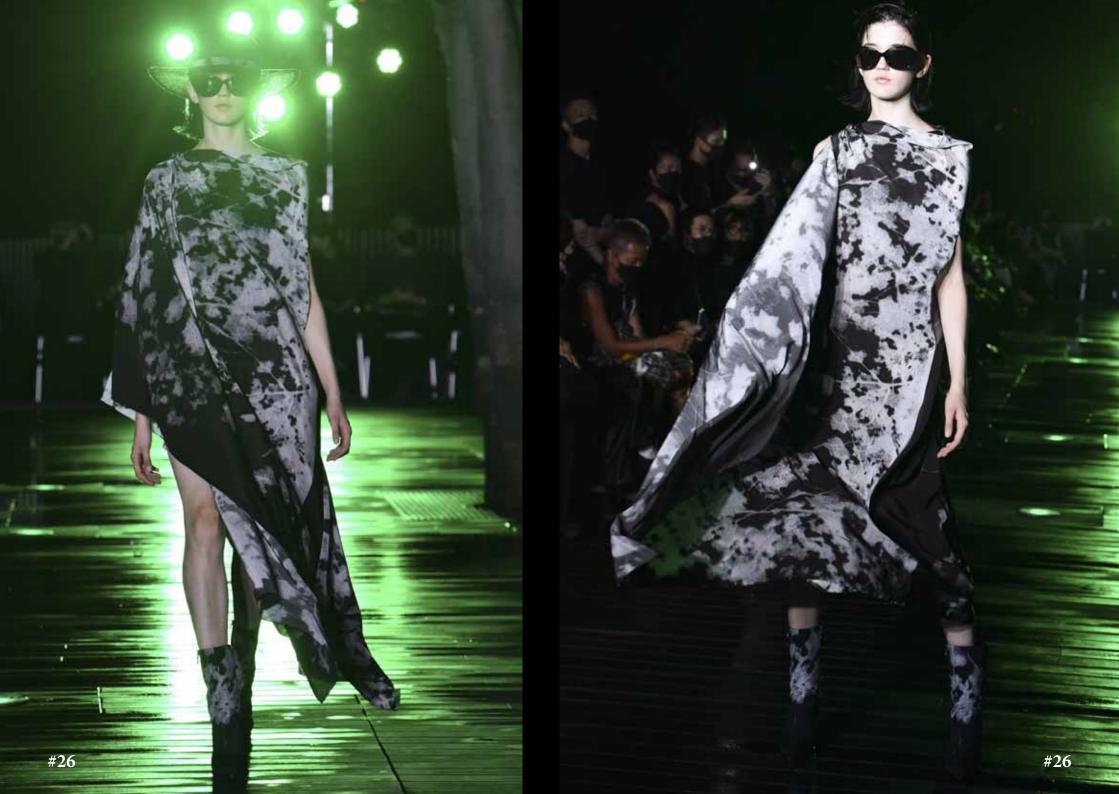

The strap belt of the original hourglass cutting jacket adds an accent to the vacation mood and the curved silhouette is tailored to a resort tailoring that sublimates into a simple and modern style. Light and noble materials such as silk triple organdie, chiffon and smooth silk printed sunlight filtering through foliage create the perfect resort dinner under the romantic moonlight.