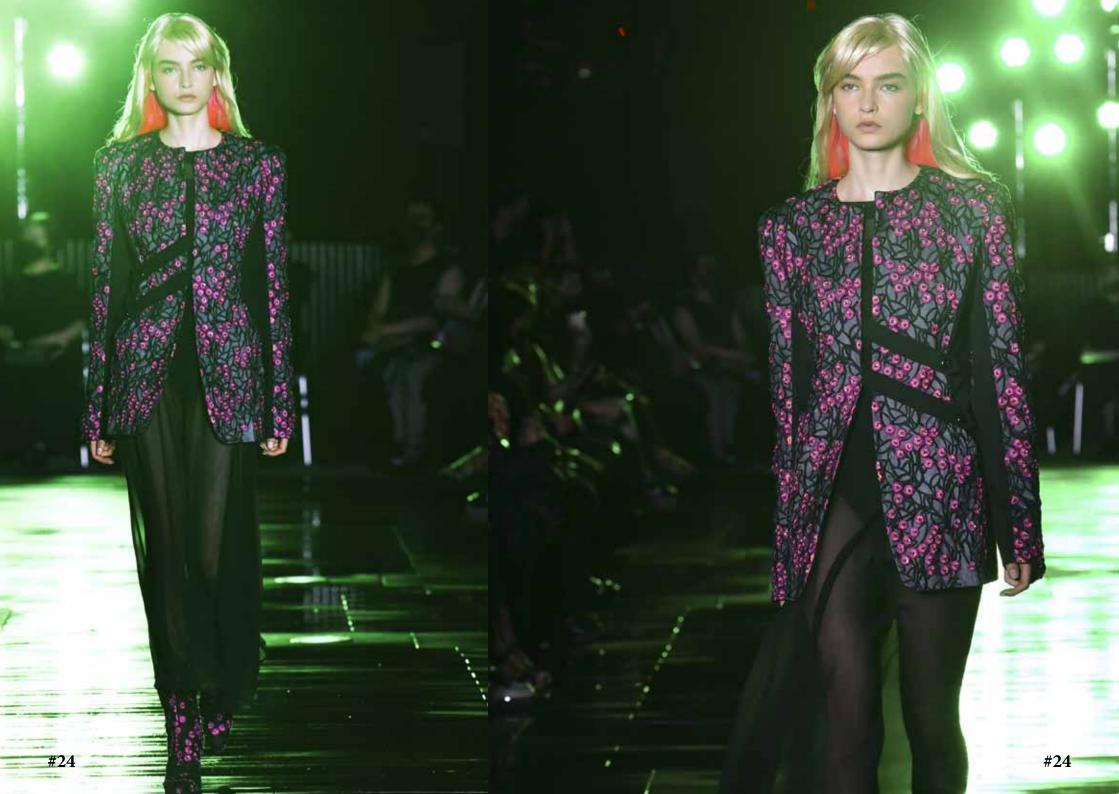

The cool breeze feels good on your skin after spending time on the beach and the resort forest heals your whole body. The full of the black tulle is embroidered with various botanical patterns and the blooming pink charm flowers are stitched in gradation to create an exotic couture look. The see-through black silk shantung is embroidered with leaves that fade slightly after sunset and the fresh buds are decorated with bijou. Cutting fabric out between the leaves reveals healthy skin and foreshadowing a mysterious night.