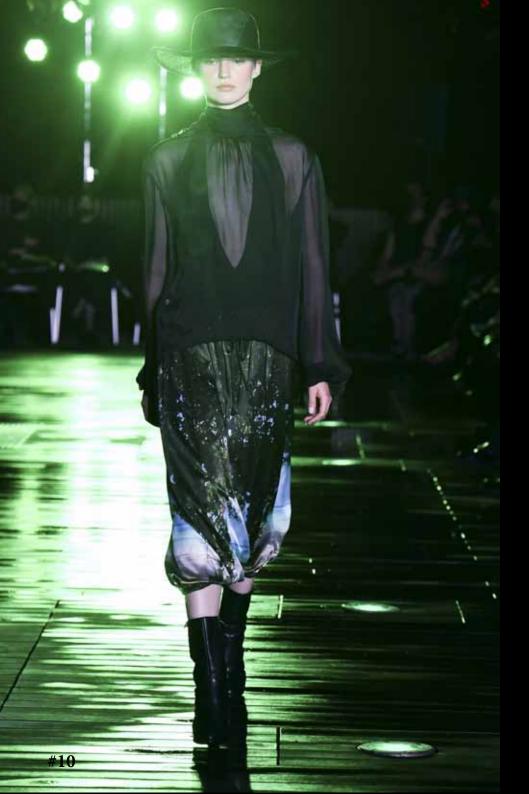

The cool breeze feels good on your skin after spending time on the beach and the resort forest heals your whole body. The full of the black tulle is embroidered with various botanical patterns and the blooming pink charm flowers are stitched in gradation to create an exotic couture look. The see-through black silk shantung is embroidered with leaves that fade slightly after sunset and the fresh buds are decorated with bijou. Cutting fabric out between the leaves reveals healthy skin and foreshadowing a mysterious night.