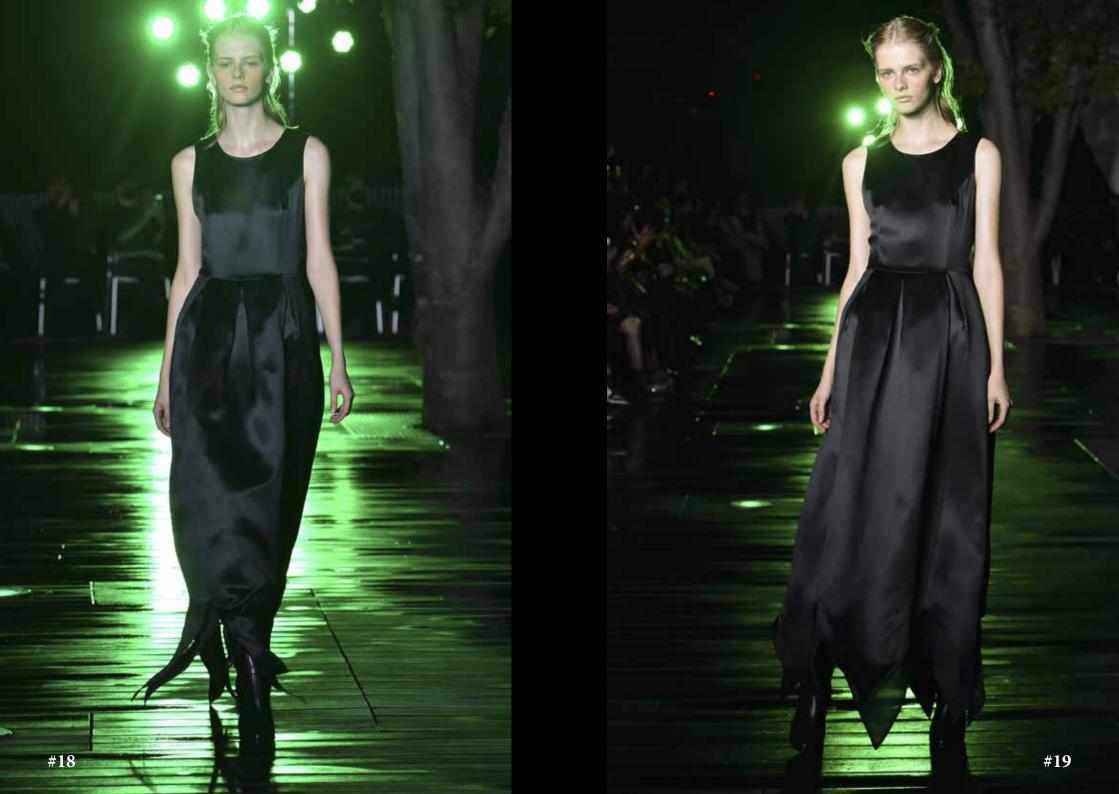

The cool breeze feels good on your skin after spending time on the beach and the resort forest heals your whole body. The full of the black tulle is embroidered with various botanical patterns and the blooming pink charm flowers are stitched in gradation to create an exotic couture look. The see-through black silk shantung is embroidered with leaves that fade slightly after sunset and the fresh buds are decorated with bijou. Cutting fabric out between the leaves reveals healthy skin and foreshadowing a mysterious night.