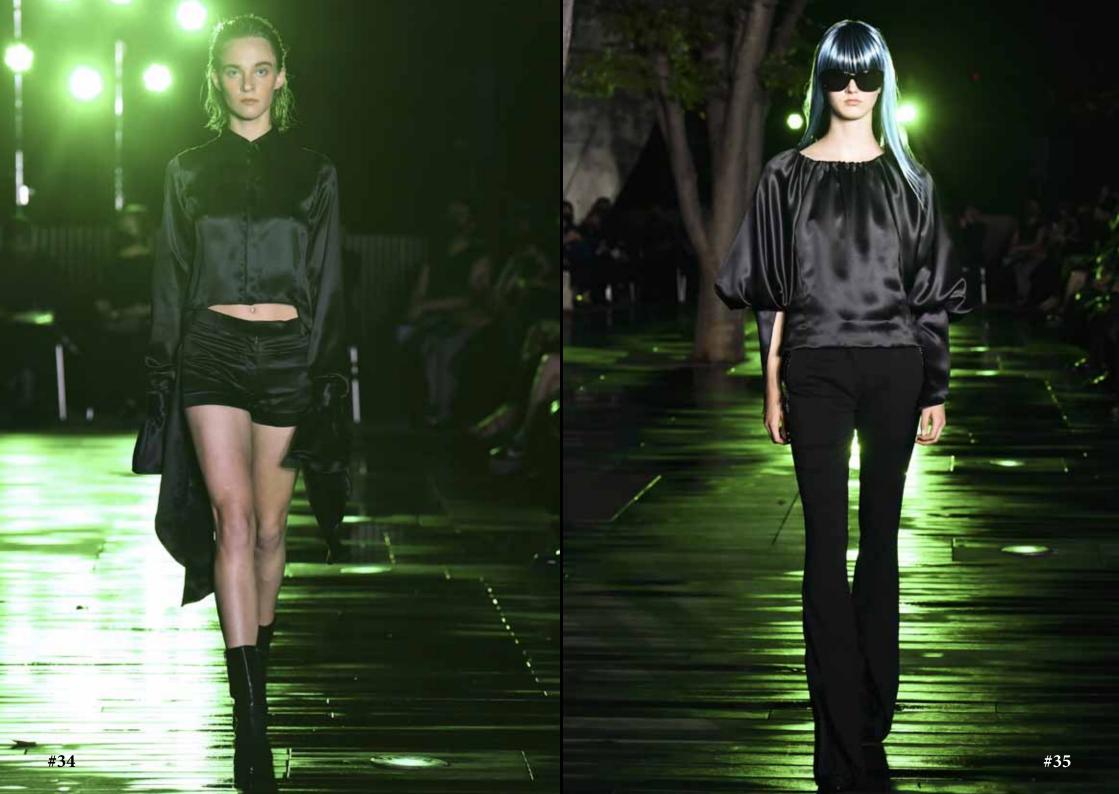

The cool breeze feels good on your skin after spending time on the beach and the resort forest heals your whole body. The full of the black tulle is embroidered with various botanical patterns and the blooming pink charm flowers are stitched in gradation to create an exotic couture look. The see-through black silk shantung is embroidered with leaves that fade slightly after sunset and the fresh buds are decorated with bijou. Cutting fabric out between the leaves reveals healthy skin and foreshadowing a mysterious night.