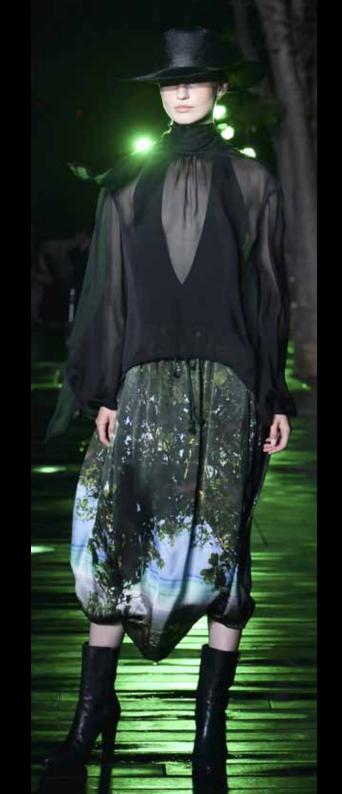

The cool breeze feels good on your skin after spending time on the beach and the resort forest heals your whole body. The full of the black tulle is embroidered with various botanical patterns and the blooming pink charm flowers are stitched in gradation to create an exotic couture look. The see-through black silk shantung is embroidered with leaves that fade slightly after sunset and the fresh buds are decorated with bijou. Cutting fabric out between the leaves reveals healthy skin and foreshadowing a mysterious night.