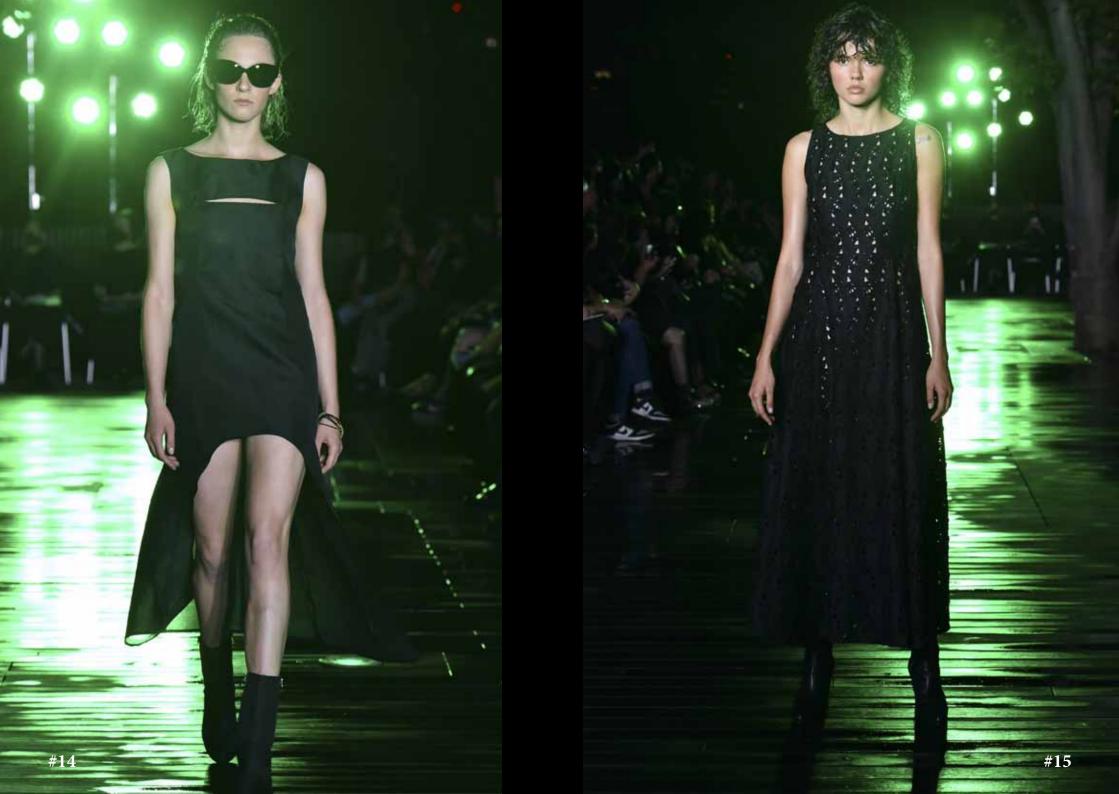

The cool breeze feels good on your skin after spending time on the beach and the resort forest heals your whole body. The full of the black tulle is embroidered with various botanical patterns and the blooming pink charm flowers are stitched in gradation to create an exotic couture look. The see-through black silk shantung is embroidered with leaves that fade slightly after sunset and the fresh buds are decorated with bijou. Cutting fabric out between the leaves reveals healthy skin and foreshadowing a mysterious night.

The strap belt of the original hourglass cutting jacket adds an accent to the vacation mood and the curved silhouette is tailored to a resort tailoring that sublimates into a simple and modern style. Light and noble materials such as silk triple organdie, chiffon and smooth silk printed sunlight filtering through foliage create the perfect resort dinner under the romantic moonlight.