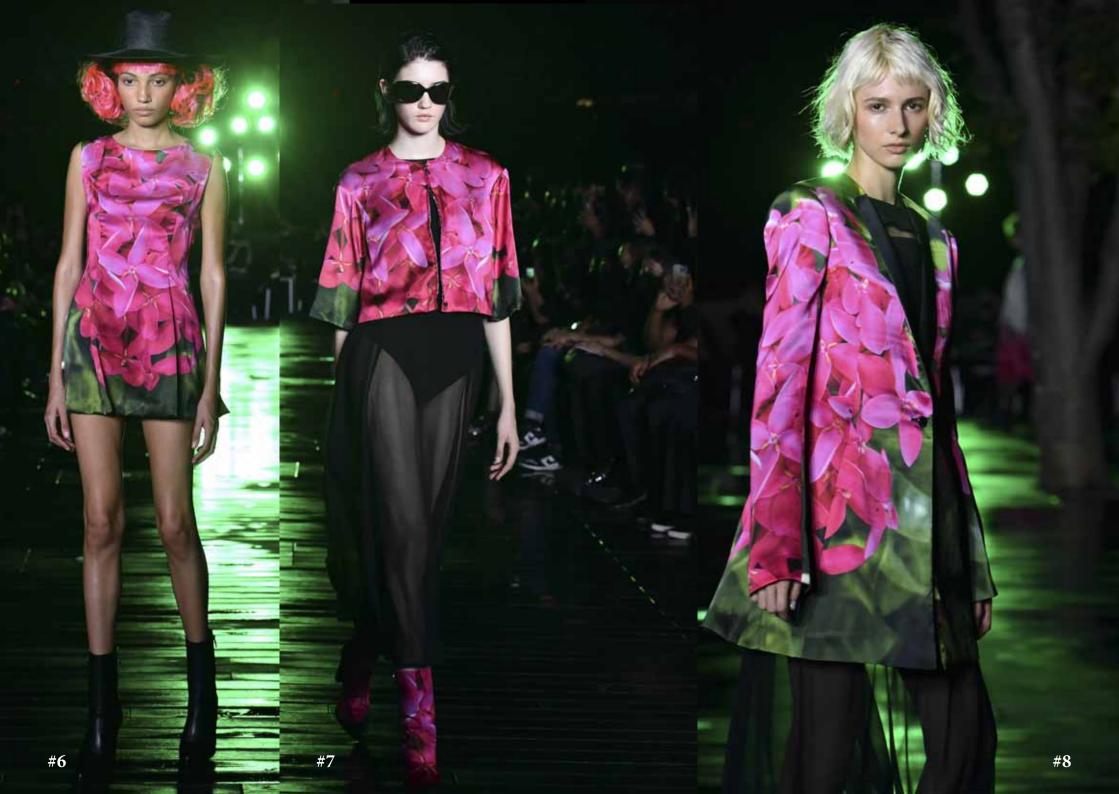

The cool breeze feels good on your skin after spending time on the beach and the resort forest heals your whole body. The full of the black tulle is embroidered with various botanical patterns and the blooming pink charm flowers are stitched in gradation to create an exotic couture look. The see-through black silk shantung is embroidered with leaves that fade slightly after sunset and the fresh buds are decorated with bijou. Cutting fabric out between the leaves reveals healthy skin and foreshadowing a mysterious night.

The strap belt of the original hourglass cutting jacket adds an accent to the vacation mood and the curved silhouette is tailored to a resort tailoring that sublimates into a simple and modern style. Light and noble materials such as silk triple organdie, chiffon and smooth silk printed sunlight filtering through foliage create the perfect resort dinner under the romantic moonlight.