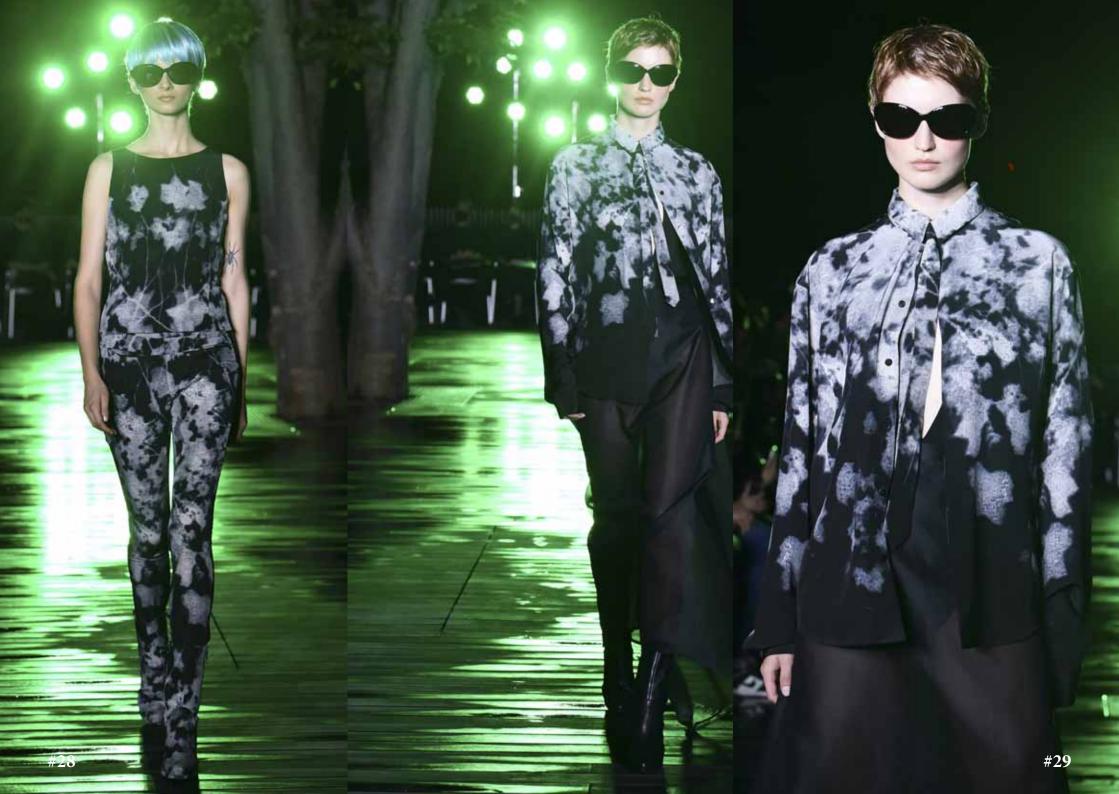

The cool breeze feels good on your skin after spending time on the beach and the resort forest heals your whole body. The full of the black tulle is embroidered with various botanical patterns and the blooming pink charm flowers are stitched in gradation to create an exotic couture look. The see-through black silk shantung is embroidered with leaves that fade slightly after sunset and the fresh buds are decorated with bijou. Cutting fabric out between the leaves reveals healthy skin and foreshadowing a mysterious night.