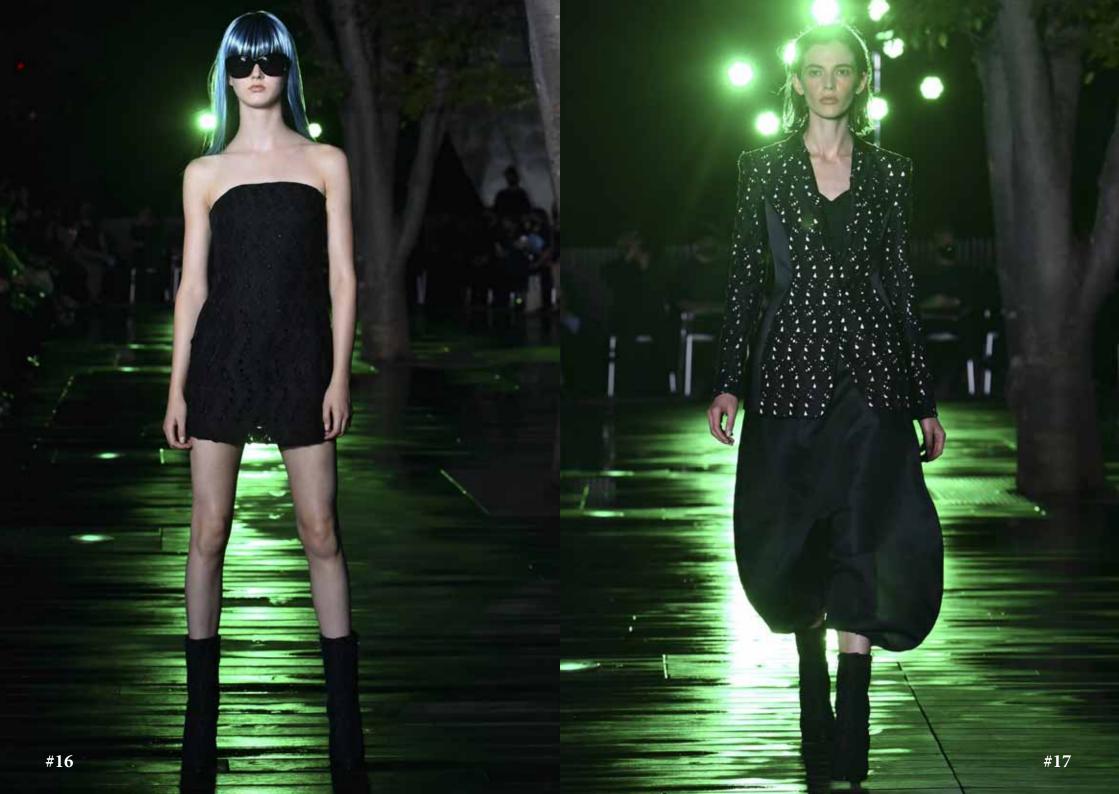

The cool breeze feels good on your skin after spending time on the beach and the resort forest heals your whole body. The full of the black tulle is embroidered with various botanical patterns and the blooming pink charm flowers are stitched in gradation to create an exotic couture look. The see-through black silk shantung is embroidered with leaves that fade slightly after sunset and the fresh buds are decorated with bijou. Cutting fabric out between the leaves reveals healthy skin and foreshadowing a mysterious night.

Energize your mind and body with the shining sunrise and keep the memories of your beautiful trip in a bijou dress. The bijou and sequins are draped in light and each one is carefully sewn one by one just like a painting. The tanned legs peeking out from the silk dress hem melts your heart with the memories of summer... "FASHION REMEDY" that stays with us anytime, anywhere. Get ready your suitcase full of "REMEDY", where are you going?