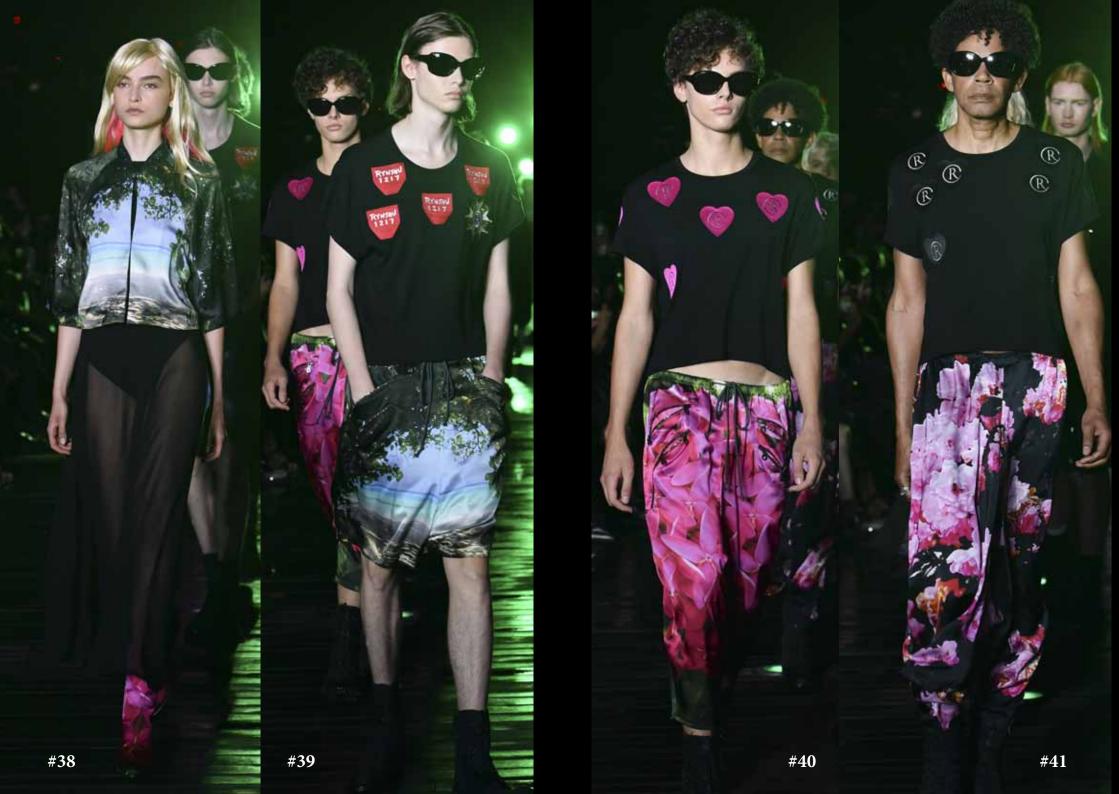

The crystal pure blue sea that surrounds us endlessly, the sound of waves playing a beautiful melody and the brightly colored plants are illuminated by a dazzling light. The oasis beach and beautiful pink island flowers photographed by Rynshu in the Maldives are placed on silk satin with a pleasant texture and a gentle sheen to accelerate the vacation mood.

The cool breeze feels good on your skin after spending time on the beach and the resort forest heals your whole body. The full of the black tulle is embroidered with various botanical patterns and the blooming pink charm flowers are stitched in gradation to create an exotic couture look. The see-through black silk shantung is embroidered with leaves that fade slightly after sunset and the fresh buds are decorated with bijou. Cutting fabric out between the leaves reveals healthy skin and foreshadowing a mysterious night.