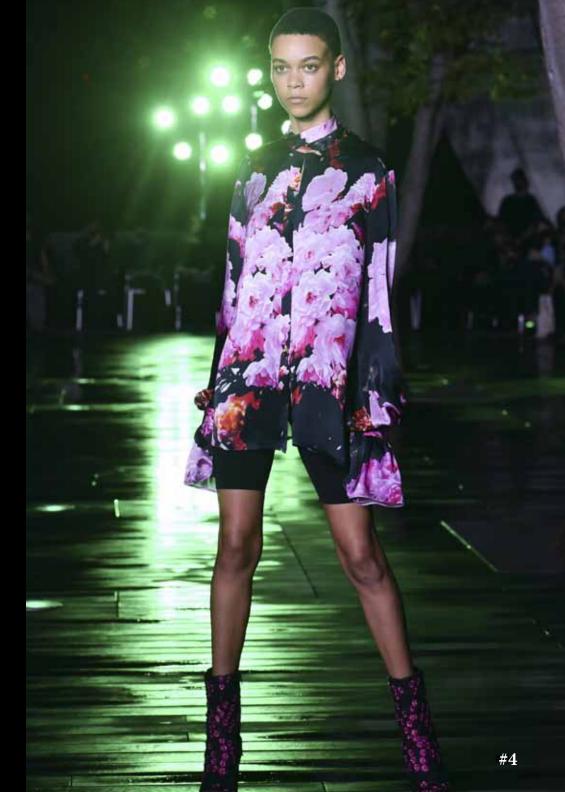

The crystal pure blue sea that surrounds us endlessly, the sound of waves playing a beautiful melody and the brightly colored plants are illuminated by a dazzling light. The oasis beach and beautiful pink island flowers photographed by Rynshu in the Maldives are placed on silk satin with a pleasant texture and a gentle sheen to accelerate the vacation mood.

The cool breeze feels good on your skin after spending time on the beach and the resort forest heals your whole body. The full of the black tulle is embroidered with various botanical patterns and the blooming pink charm flowers are stitched in gradation to create an exotic couture look. The see-through black silk shantung is embroidered with leaves that fade slightly after sunset and the fresh buds are decorated with bijou. Cutting fabric out between the leaves reveals healthy skin and foreshadowing a mysterious night.