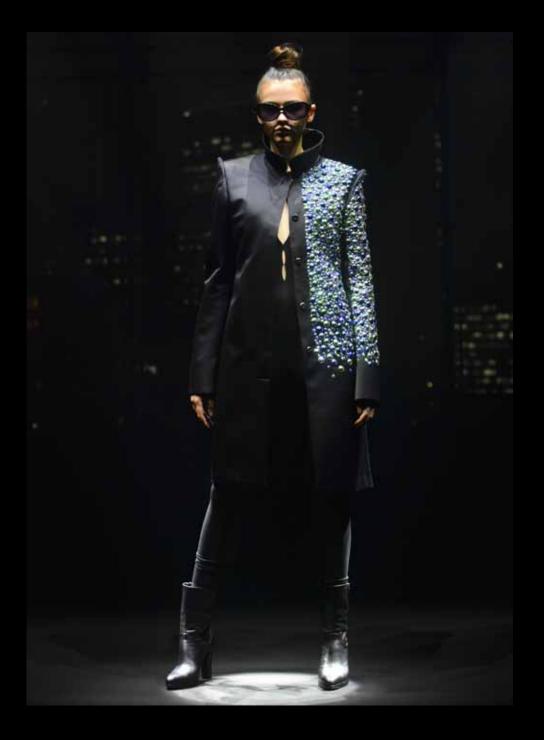

#### Strong, intelligent and dignity.

This are the words that would describe the RYNSHU's women inspired by the movie "Alita – Battle Angel", a sci-fi movie directed by Robert Rodriguez in 2019 in which Alita, the main character, wakes up in the future with extraordinary power very coveted by dark forces.

Women always adapting and evolving herself in a society that is in a constant move.

### In every details there's an explanation.

Pointed shoulder, graceful silhouettes inspired by an hourglass and three-dimensional cut represent the strong-willed women.

Silk in different textures, organdy, chiffon and multi stretched satin will give bring sensuality to the silhouette, such as the leopard pattern and lips.