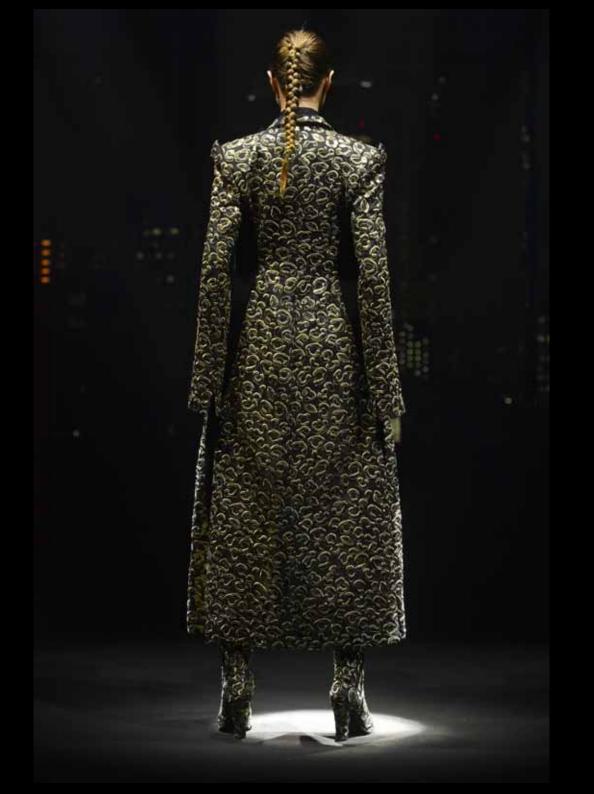

### In every details there's an explanation.

Pointed shoulder, graceful silhouettes inspired by an hourglass and three-dimensional cut represent the strong-willed women.

Silk in different textures, organdy, chiffon and multi stretched satin will give bring sensuality to the silhouette, such as the leopard pattern and lips.