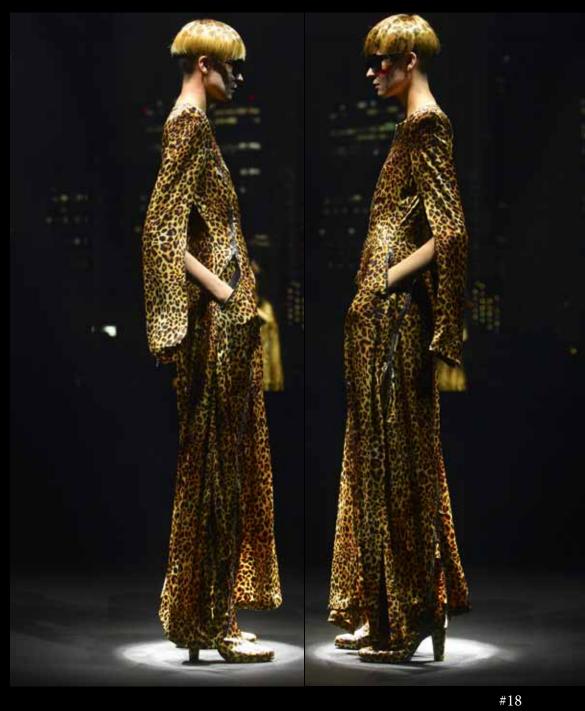

### In every details there's an explanation.

Pointed shoulder, graceful silhouettes inspired by an hourglass and three-dimensional cut represent the strong-willed women.

Silk in different textures, organdy, chiffon and multi stretched satin will give bring sensuality to the silhouette, such as the leopard pattern and lips.