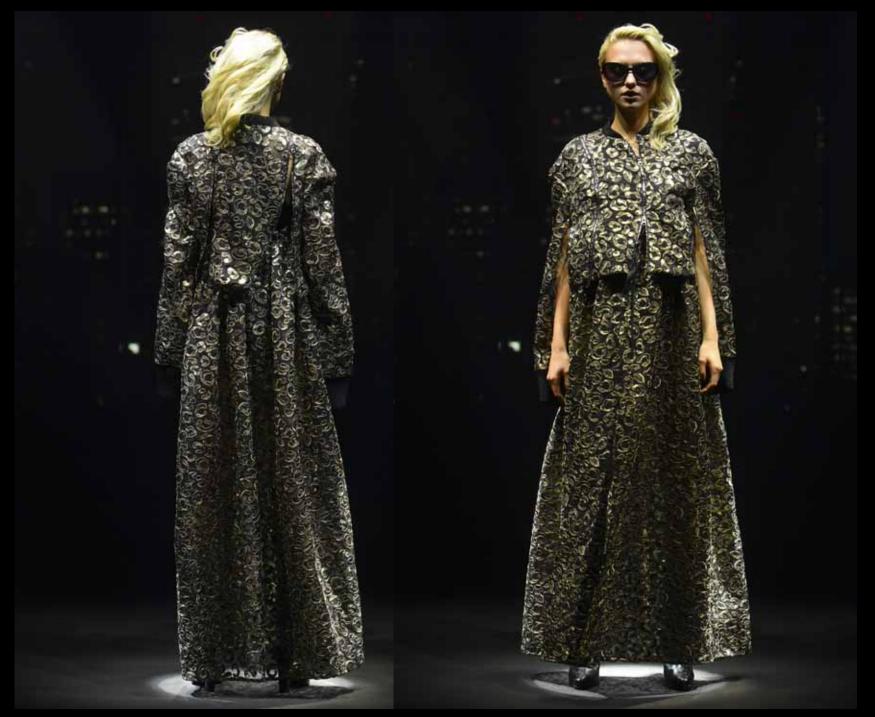

### In every details there's an explanation.

Pointed shoulder, graceful silhouettes inspired by an hourglass and three-dimensional cut represent the strong-willed women.

Silk in different textures, organdy, chiffon and multi stretched satin will give bring sensuality to the silhouette, such as the leopard pattern and lips.