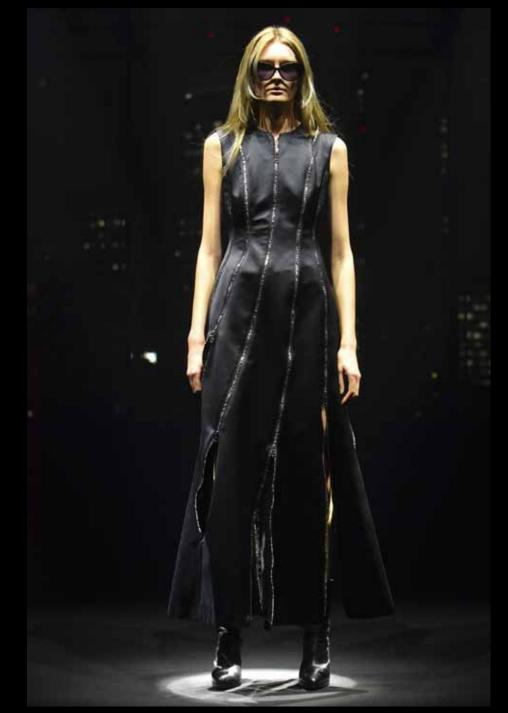

#### Strong, intelligent and dignity.

This are the words that would describe the RYNSHU's women inspired by the movie "Alita – Battle Angel", a sci-fi movie directed by Robert Rodriguez in 2019 in which Alita, the main character, wakes up in the future with extraordinary power very coveted by dark forces.

Women always adapting and evolving herself in a society that is in a constant move.

### In every details there's an explanation.

Pointed shoulder, graceful silhouettes inspired by an hourglass and three-dimensional cut represent the strong-willed women.

Silk in different textures, organdy, chiffon and multi stretched satin will give bring sensuality to the silhouette, such as the leopard pattern and lips.