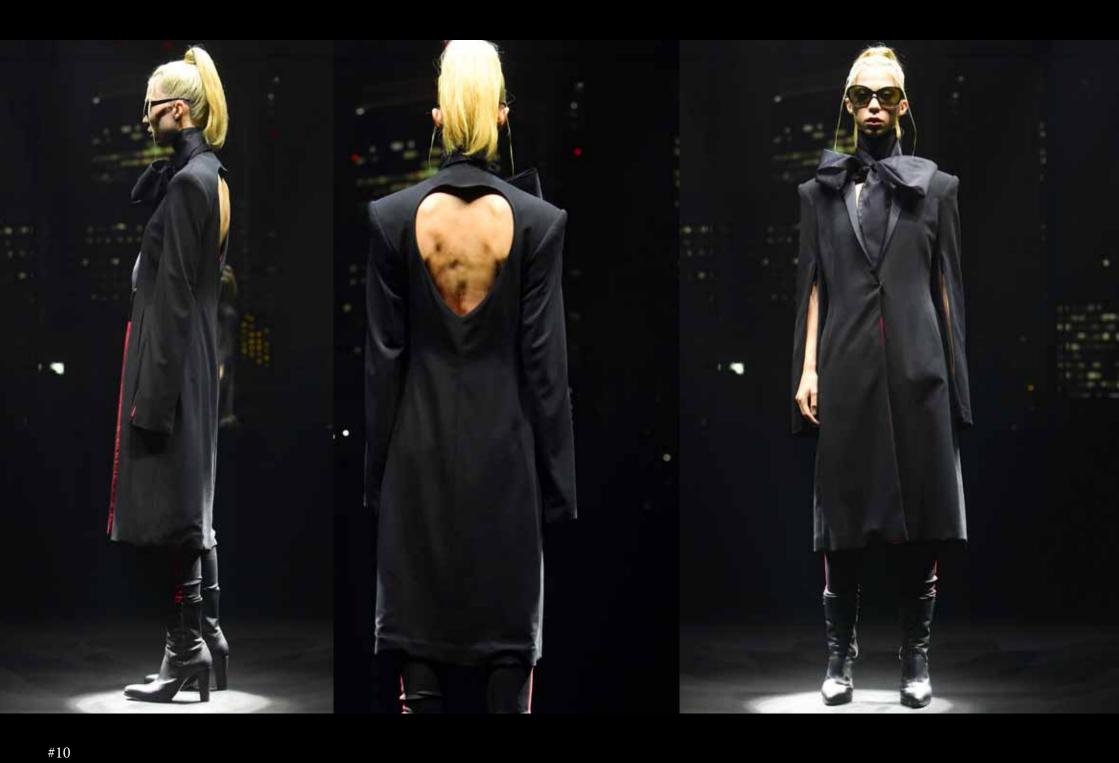

#### Strong, intelligent and dignity.

This are the words that would describe the RYNSHU's women inspired by the movie "Alita – Battle Angel", a sci-fi movie directed by Robert Rodriguez in 2019 in which Alita, the main character, wakes up in the future with extraordinary power very coveted by dark forces.

### In every details there's an explanation.

Pointed shoulder, graceful silhouettes inspired by an hourglass and three-dimensional cut represent the strong-willed women.

Silk in different textures, organdy, chiffon and multi stretched satin will give bring sensuality to the silhouette, such as the leopard pattern and lips.