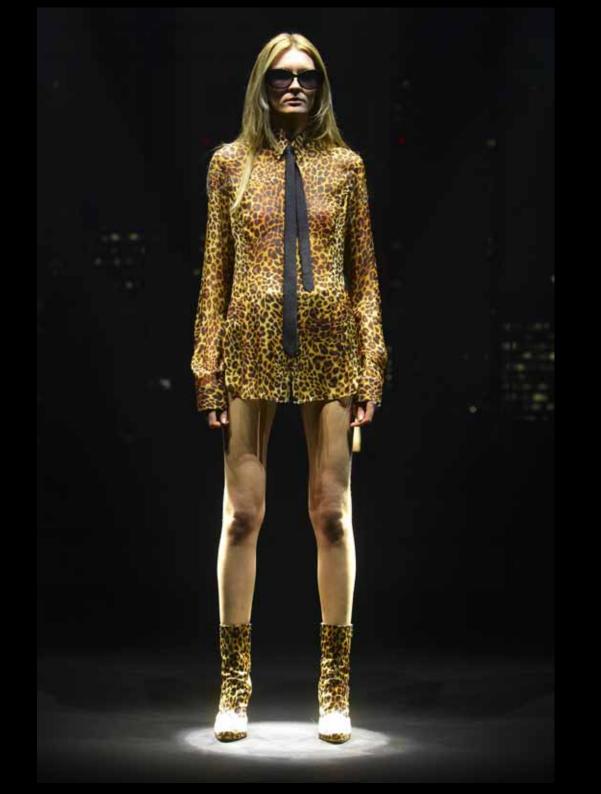

### In every details there's an explanation.

Pointed shoulder, graceful silhouettes inspired by an hourglass and three-dimensional cut represent the strong-willed women.

Silk in different textures, organdy, chiffon and multi stretched satin will give bring sensuality to the silhouette, such as the leopard pattern and lips.