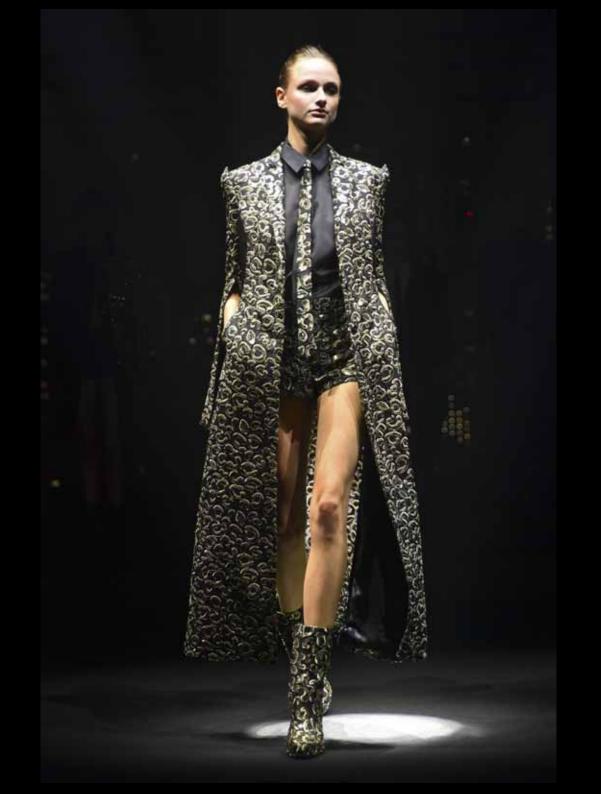

### In every details there's an explanation.

Pointed shoulder, graceful silhouettes inspired by an hourglass and three-dimensional cut represent the strong-willed women.

Silk in different textures, organdy, chiffon and multi stretched satin will give bring sensuality to the silhouette, such as the leopard pattern and lips.