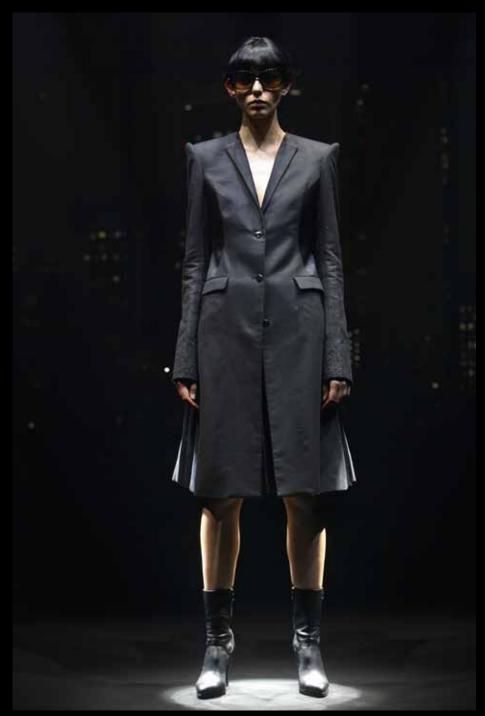

#### Strong, intelligent and dignity.

This are the words that would describe the RYNSHU's women inspired by the movie "Alita – Battle Angel", a sci-fi movie directed by Robert Rodriguez in 2019 in which Alita, the main character, wakes up in the future with extraordinary power very coveted by dark forces.

### In every details there's an explanation.

Pointed shoulder, graceful silhouettes inspired by an hourglass and three-dimensional cut represent the strong-willed women.

Silk in different textures, organdy, chiffon and multi stretched satin will give bring sensuality to the silhouette, such as the leopard pattern and lips.