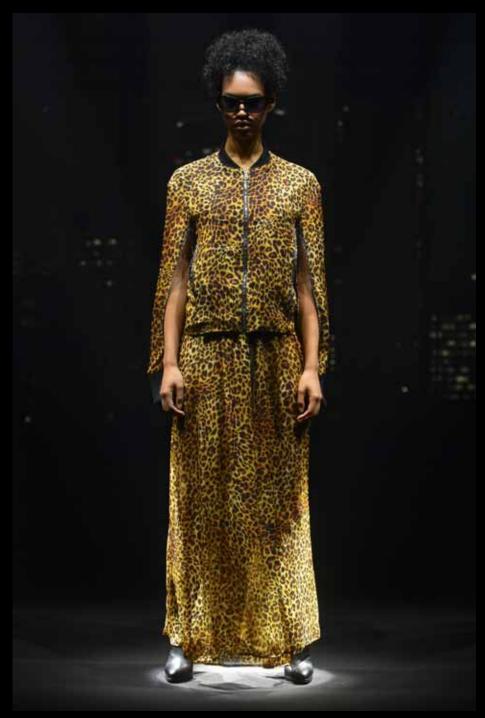

### In every details there's an explanation.

Pointed shoulder, graceful silhouettes inspired by an hourglass and three-dimensional cut represent the strong-willed women.

Silk in different textures, organdy, chiffon and multi stretched satin will give bring sensuality to the silhouette, such as the leopard pattern and lips.