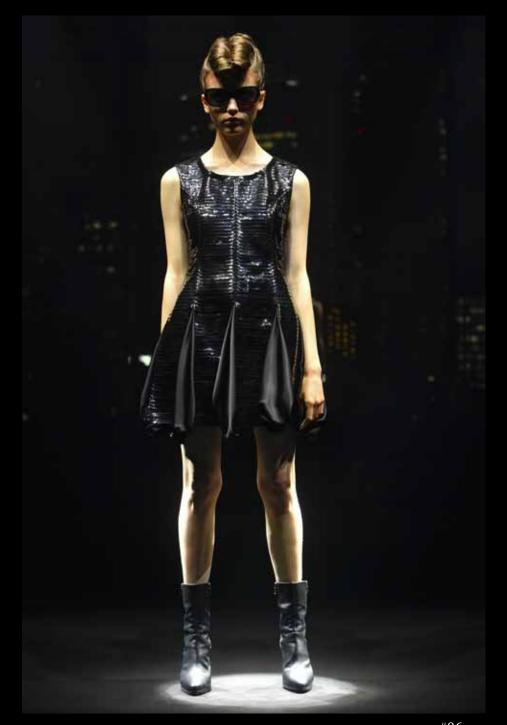

#### Strong, intelligent and dignity.

This are the words that would describe the RYNSHU's women inspired by the movie "Alita – Battle Angel", a sci-fi movie directed by Robert Rodriguez in 2019 in which Alita, the main character, wakes up in the future with extraordinary power very coveted by dark forces.

Women always adapting and evolving herself in a society that is in a constant move.

### In every details there's an explanation.

Pointed shoulder, graceful silhouettes inspired by an hourglass and three-dimensional cut represent the strong-willed women.

Silk in different textures, organdy, chiffon and multi stretched satin will give bring sensuality to the silhouette, such as the leopard pattern and lips.