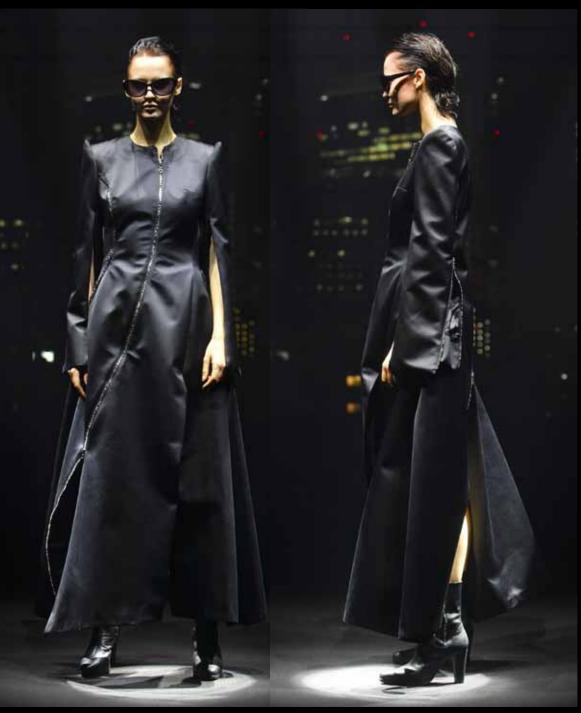

#### Strong, intelligent and dignity.

This are the words that would describe the RYNSHU's women inspired by the movie "Alita – Battle Angel", a sci-fi movie directed by Robert Rodriguez in 2019 in which Alita, the main character, wakes up in the future with extraordinary power very coveted by dark forces.

### In every details there's an explanation.

Pointed shoulder, graceful silhouettes inspired by an hourglass and three-dimensional cut represent the strong-willed women.

Silk in different textures, organdy, chiffon and multi stretched satin will give bring sensuality to the silhouette, such as the leopard pattern and lips.