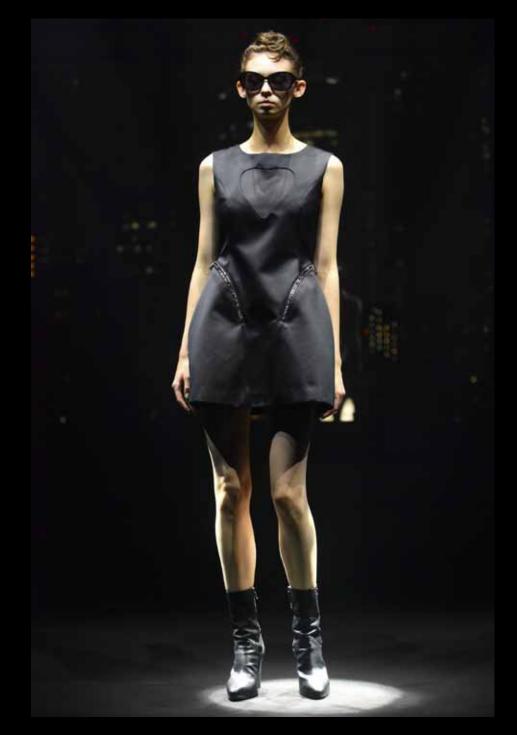

#### Strong, intelligent and dignity.

This are the words that would describe the RYNSHU's women inspired by the movie "Alita – Battle Angel", a sci-fi movie directed by Robert Rodriguez in 2019 in which Alita, the main character, wakes up in the future with extraordinary power very coveted by dark forces.

Women always adapting and evolving herself in a society that is in a constant move.

### In every details there's an explanation.

Pointed shoulder, graceful silhouettes inspired by an hourglass and three-dimensional cut represent the strong-willed women.

Silk in different textures, organdy, chiffon and multi stretched satin will give bring sensuality to the silhouette, such as the leopard pattern and lips.