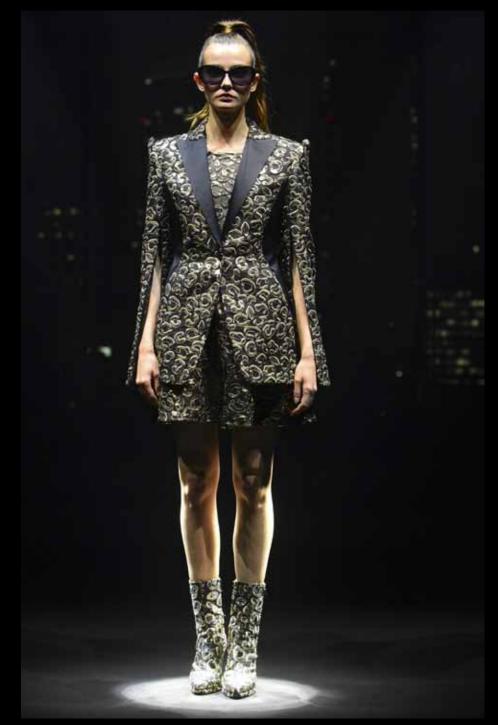

### In every details there's an explanation.

Pointed shoulder, graceful silhouettes inspired by an hourglass and three-dimensional cut represent the strong-willed women.

Silk in different textures, organdy, chiffon and multi stretched satin will give bring sensuality to the silhouette, such as the leopard pattern and lips.