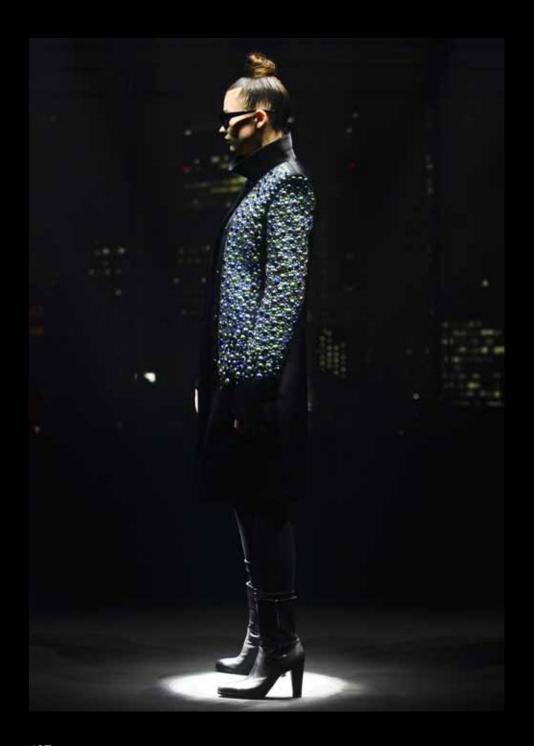

#### Strong, intelligent and dignity.

This are the words that would describe the RYNSHU's women inspired by the movie "Alita – Battle Angel", a sci-fi movie directed by Robert Rodriguez in 2019 in which Alita, the main character, wakes up in the future with extraordinary power very coveted by dark forces.

Women always adapting and evolving herself in a society that is in a constant move.

### In every details there's an explanation.

Pointed shoulder, graceful silhouettes inspired by an hourglass and three-dimensional cut represent the strong-willed women.

Silk in different textures, organdy, chiffon and multi stretched satin will give bring sensuality to the silhouette, such as the leopard pattern and lips.