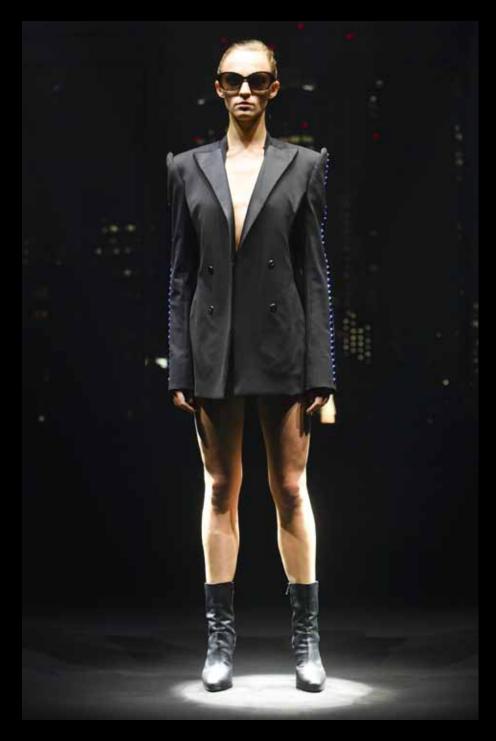

#### Strong, intelligent and dignity.

This are the words that would describe the RYNSHU's women inspired by the movie "Alita – Battle Angel", a sci-fi movie directed by Robert Rodriguez in 2019 in which Alita, the main character, wakes up in the future with extraordinary power very coveted by dark forces.

Women always adapting and evolving herself in a society that is in a constant move.

### In every details there's an explanation.

Pointed shoulder, graceful silhouettes inspired by an hourglass and three-dimensional cut represent the strong-willed women.

Silk in different textures, organdy, chiffon and multi stretched satin will give bring sensuality to the silhouette, such as the leopard pattern and lips.