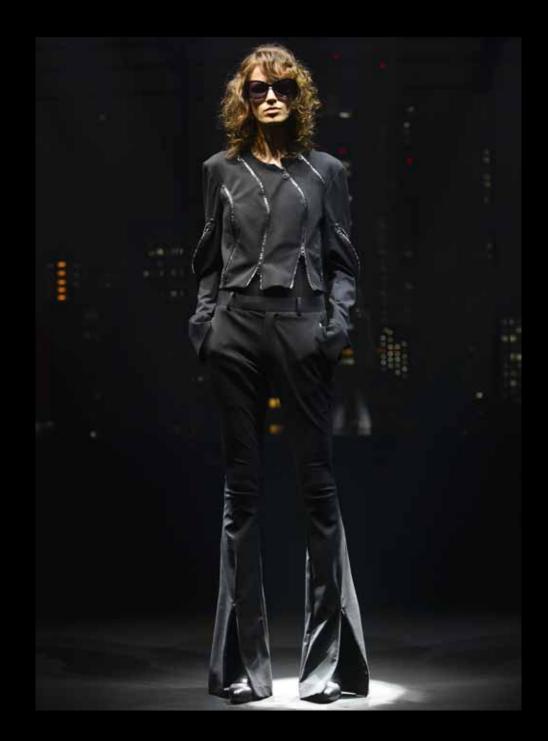

#### Strong, intelligent and dignity.

This are the words that would describe the RYNSHU's women inspired by the movie "Alita – Battle Angel", a sci-fi movie directed by Robert Rodriguez in 2019 in which Alita, the main character, wakes up in the future with extraordinary power very coveted by dark forces.

Women always adapting and evolving herself in a society that is in a constant move.

### In every details there's an explanation.

Pointed shoulder, graceful silhouettes inspired by an hourglass and three-dimensional cut represent the strong-willed women.

Silk in different textures, organdy, chiffon and multi stretched satin will give bring sensuality to the silhouette, such as the leopard pattern and lips.