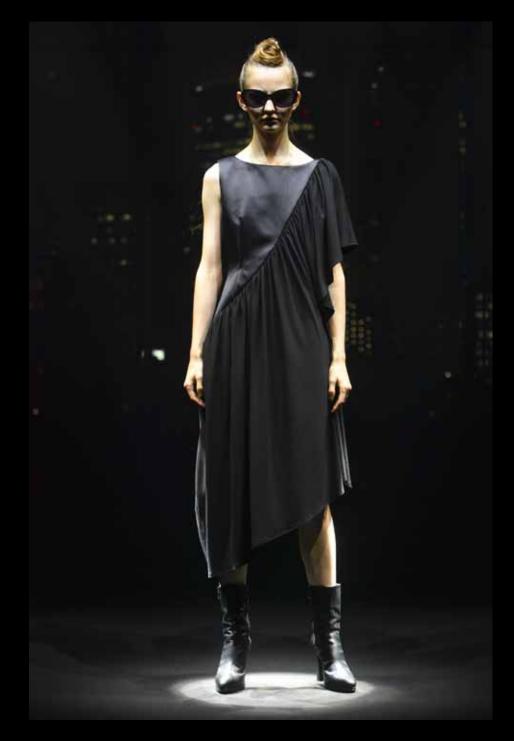

#### Strong, intelligent and dignity.

This are the words that would describe the RYNSHU's women inspired by the movie "Alita – Battle Angel", a sci-fi movie directed by Robert Rodriguez in 2019 in which Alita, the main character, wakes up in the future with extraordinary power very coveted by dark forces.

### In every details there's an explanation.

Pointed shoulder, graceful silhouettes inspired by an hourglass and three-dimensional cut represent the strong-willed women.

Silk in different textures, organdy, chiffon and multi stretched satin will give bring sensuality to the silhouette, such as the leopard pattern and lips.