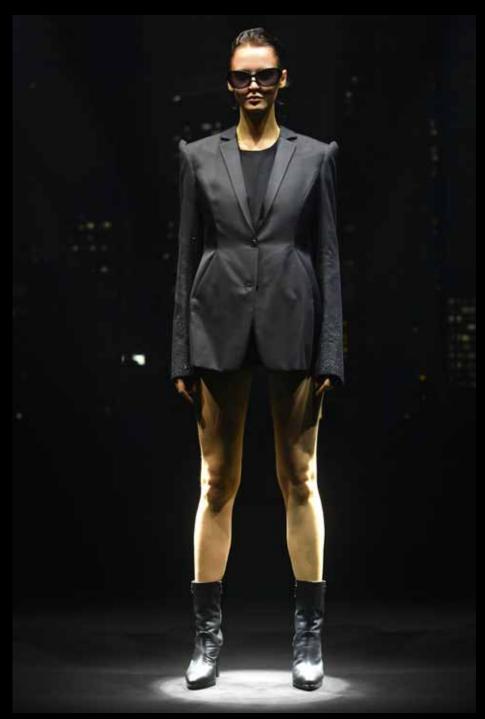

### In every details there's an explanation.

Pointed shoulder, graceful silhouettes inspired by an hourglass and three-dimensional cut represent the strong-willed women.

Silk in different textures, organdy, chiffon and multi stretched satin will give bring sensuality to the silhouette, such as the leopard pattern and lips.