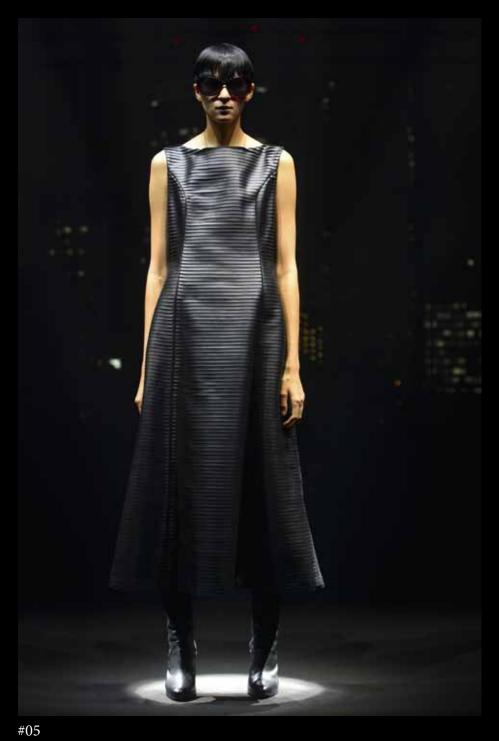

#### Strong, intelligent and dignity.

This are the words that would describe the RYNSHU's women inspired by the movie "Alita – Battle Angel", a sci-fi movie directed by Robert Rodriguez in 2019 in which Alita, the main character, wakes up in the future with extraordinary power very coveted by dark forces.

Women always adapting and evolving herself in a society that is in a constant move.

### In every details there's an explanation.

Pointed shoulder, graceful silhouettes inspired by an hourglass and three-dimensional cut represent the strong-willed women.

Silk in different textures, organdy, chiffon and multi stretched satin will give bring sensuality to the silhouette, such as the leopard pattern and lips.