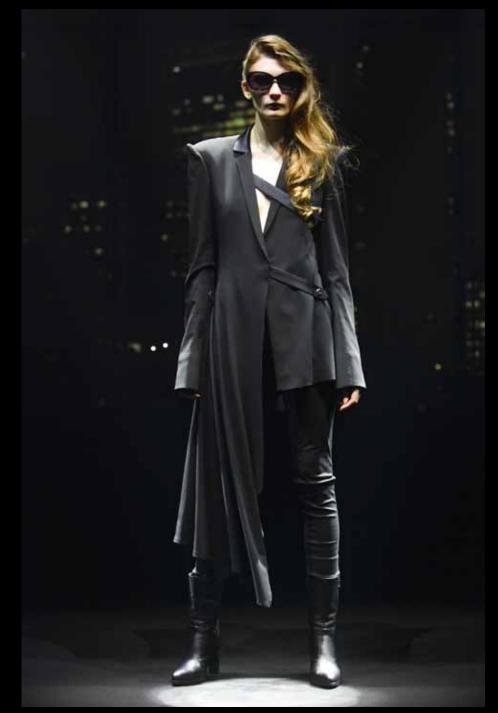

#### Strong, intelligent and dignity.

This are the words that would describe the RYNSHU's women inspired by the movie "Alita – Battle Angel", a sci-fi movie directed by Robert Rodriguez in 2019 in which Alita, the main character, wakes up in the future with extraordinary power very coveted by dark forces.

### In every details there's an explanation.

Pointed shoulder, graceful silhouettes inspired by an hourglass and three-dimensional cut represent the strong-willed women.

Silk in different textures, organdy, chiffon and multi stretched satin will give bring sensuality to the silhouette, such as the leopard pattern and lips.