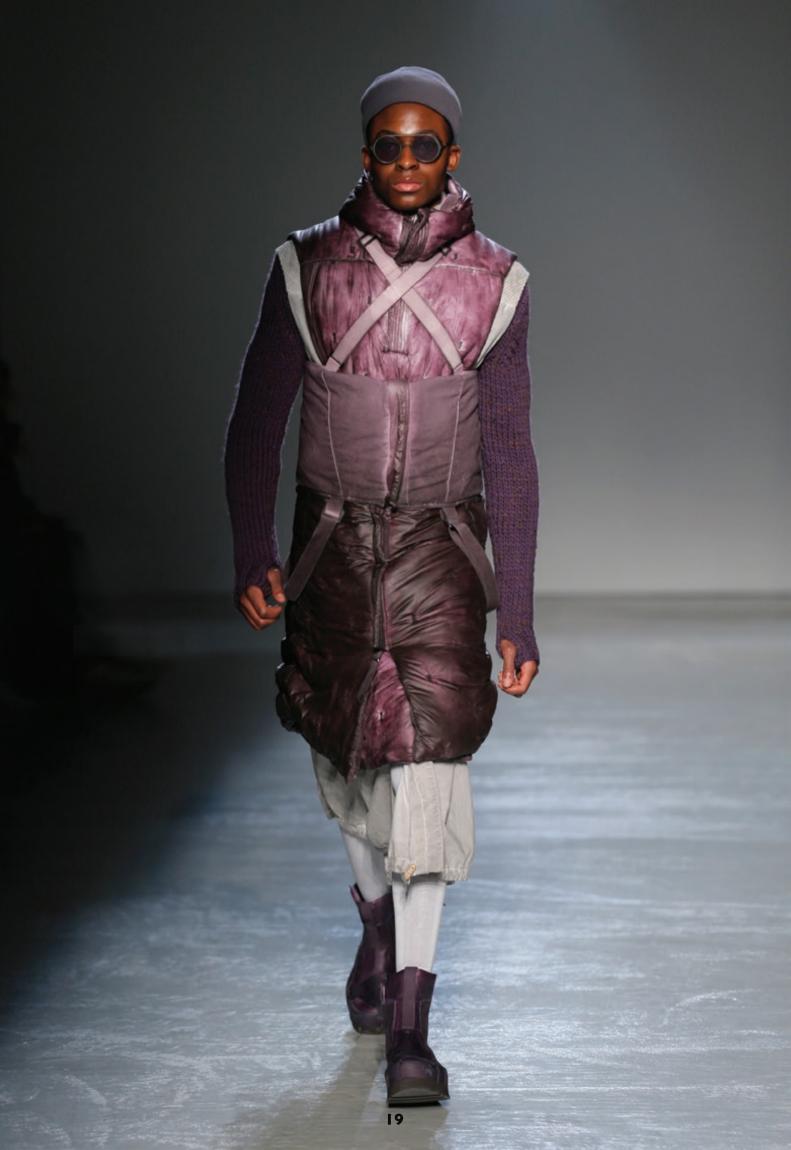

## **PAGANISM - Autumn Winter 2018**

For this AW18 collection, Boris Bidjan Saberi pulls his inspirations from hostile environments, winter soldiers and primitive tribes creating a new aesthetic with huge volumes, heavy-duty hand knitted wools, hand dyed down overall pieces turning into chest protectors, blanket-suits, tent-coats and skirts.

Survival blankets, tents and sleeping bags transformed into ancient mystic forms. Sleeveless leather armors, handcrafted stitched pants, camel and horse skin jackets, all vegetable hand dyed, remain the emblems of this couture house. They bear the seal of the designer's masterpieces in the collection, highlighting every silhouette. They are the bases of Saberi's pagan AW18 collection.

The vegetal color palette goes from murex purple to snow-white, ice grey to mud grey, reflecting a mixture of arctic snow, volcanic sand and ancestral roots becoming under the precise eye of the designer representations of their relationship with various god's of nature reminiscent of the four elements.