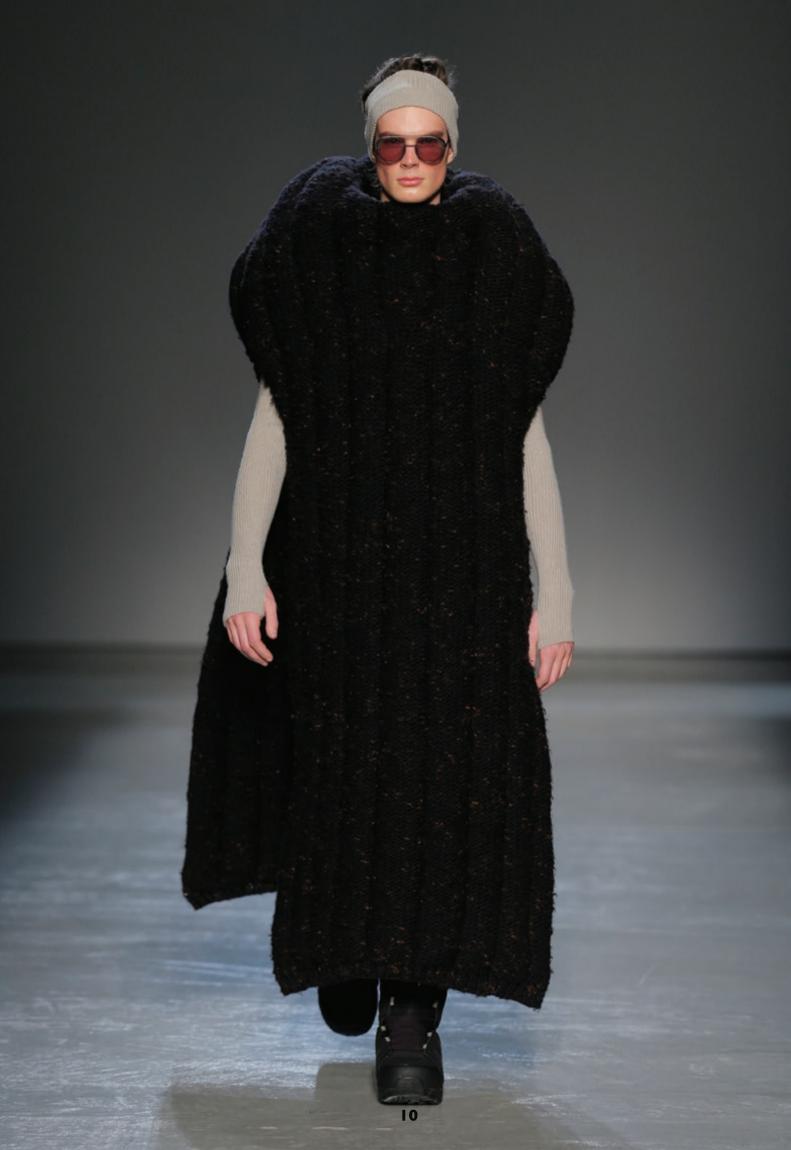

## **PAGANISM - Autumn Winter 2018**

For this AW18 collection, Boris Bidjan Saberi pulls his inspirations from hostile environments, winter soldiers and primitive tribes creating a new aesthetic with huge volumes, heavy-duty hand knitted wools, hand dyed down overall pieces turning into chest protectors, blanket-suits, tent-coats and skirts.

A swathing of hand knitted pieces, layers of armors, extra-long jumpers whose sleeves suddenly appear under the resistant tent-coats, show the fusion between those two worlds, the military and the primal.

Survival blankets, tents and sleeping bags transformed into ancient mystic forms. Sleeveless leather armors, handcrafted stitched pants, camel and horse skin jackets, all vegetable hand dyed, remain the emblems of this couture house. They bear the seal of the designer's masterpieces in the collection, highlighting every silhouette. They are the bases of Saberi's pagan AW18 collection.