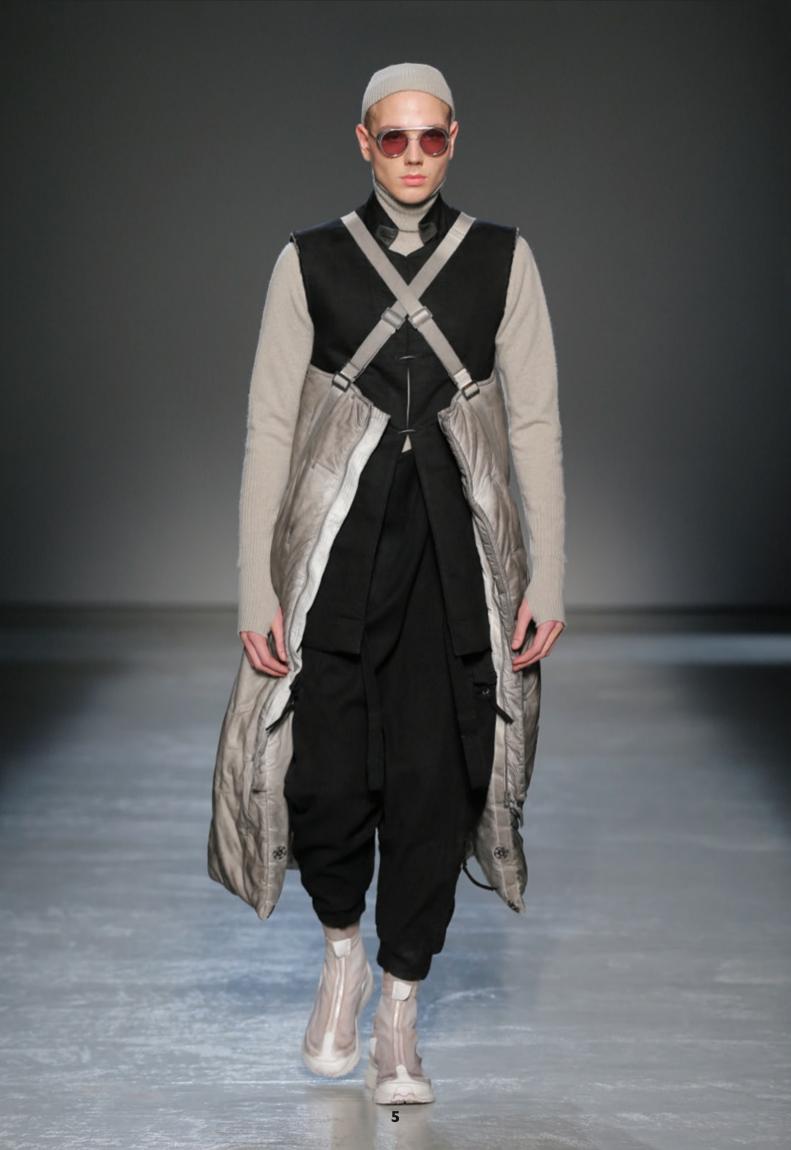

## **PAGANISM - Autumn Winter 2018**

For this AW18 collection, Boris Bidjan Saberi pulls his inspirations from hostile environments, winter soldiers and primitive tribes creating a new aesthetic with huge volumes, heavy-duty hand knitted wools, hand dyed down overall pieces turning into chest protectors, blanket-suits, tent-coats and skirts.

Architectural and artistic, Saberi's artisanal know-how allows him to shape and mold miscellaneous fabrics into contemporary collections inspired by two worlds; his imagination looking at shamanistic worlds and fuse them with military factions, both adapted perfectly for the coldest climate on Earth.

A swathing of hand knitted pieces, layers of armors, extra-long jumpers whose sleeves suddenly appear under the resistant tent-coats, show the fusion between those two worlds, the military and the primal.

Survival blankets, tents and sleeping bags transformed into ancient mystic forms. Sleeveless leather armors, handcrafted stitched pants, camel and horse skin jackets, all vegetable hand dyed, remain the emblems of this couture house. They bear the seal of the designer's masterpieces in the collection, highlighting every silhouette. They are the bases of Saberi's pagan AW18 collection.