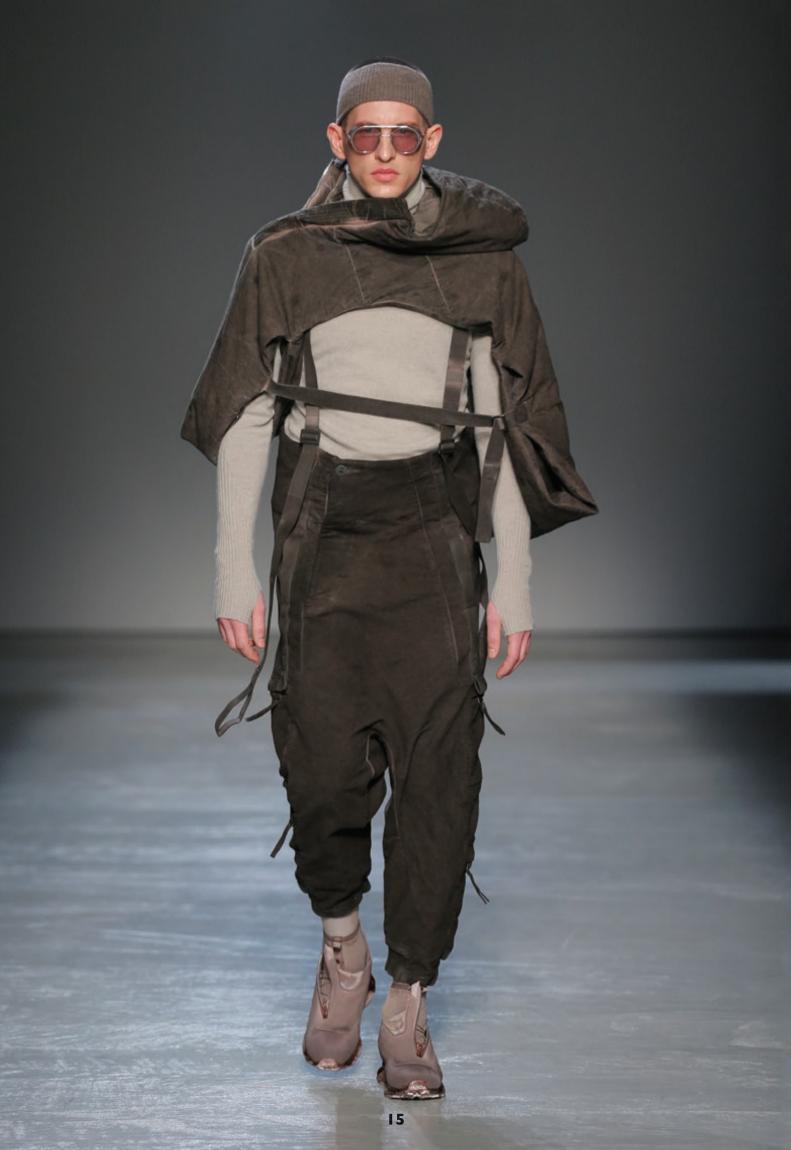

## **PAGANISM - Autumn Winter 2018**

For this AW18 collection, Boris Bidjan Saberi pulls his inspirations from hostile environments, winter soldiers and primitive tribes creating a new aesthetic with huge volumes, heavy-duty hand knitted wools, hand dyed down overall pieces turning into chest protectors, blanket-suits, tent-coats and skirts.

A swathing of hand knitted pieces, layers of armors, extra-long jumpers whose sleeves suddenly appear under the resistant tent-coats, show the fusion between those two worlds, the military and the primal.