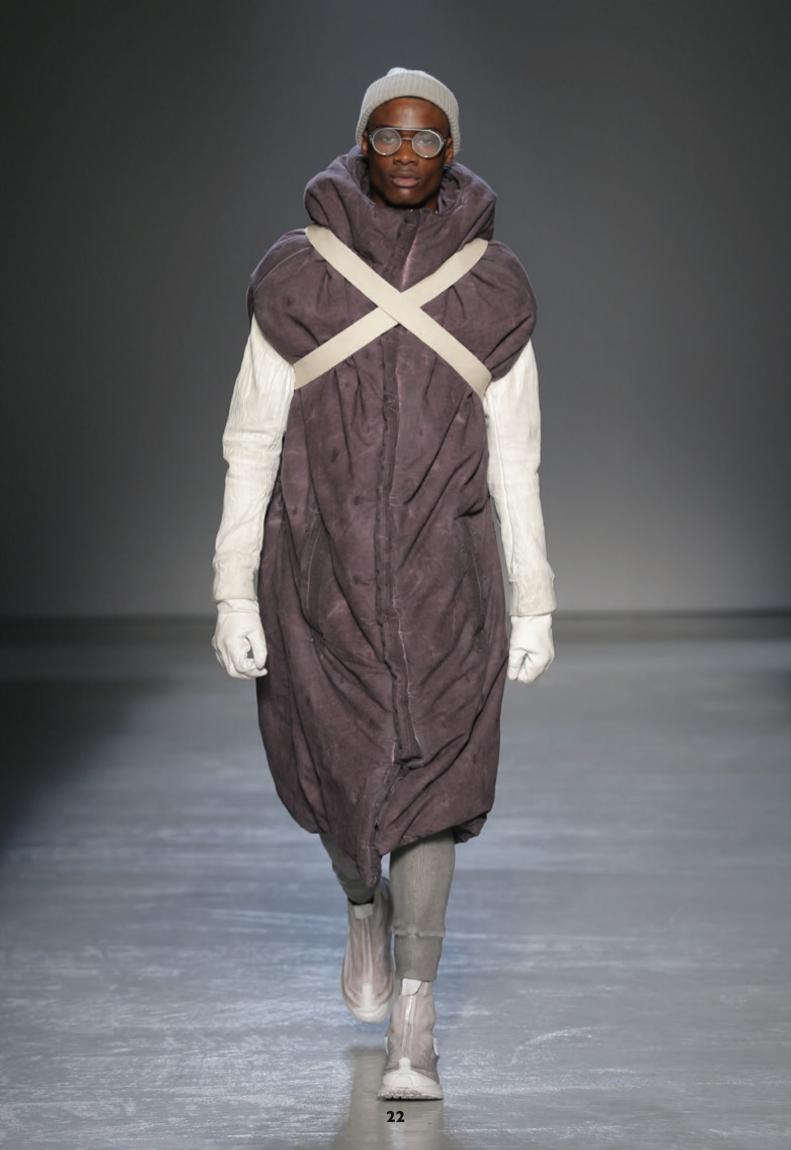

## **PAGANISM - Autumn Winter 2018**

For this AW18 collection, Boris Bidjan Saberi pulls his inspirations from hostile environments, winter soldiers and primitive tribes creating a new aesthetic with huge volumes, heavy-duty hand knitted wools, hand dyed down overall pieces turning into chest protectors, blanket-suits, tent-coats and skirts.

A swathing of hand knitted pieces, layers of armors, extra-long jumpers whose sleeves suddenly appear under the resistant tent-coats, show the fusion between those two worlds, the military and the primal.

Survival blankets, tents and sleeping bags transformed into ancient mystic forms. Sleeveless leather armors, handcrafted stitched pants, camel and horse skin jackets, all vegetable hand dyed, remain the emblems of this couture house. They bear the seal of the designer's masterpieces in the collection, highlighting every silhouette. They are the bases of Saberi's pagan AW18 collection.

The vegetal color palette goes from murex purple to snow-white, ice grey to mud grey, reflecting a mixture of arctic snow, volcanic sand and ancestral roots becoming under the precise eye of the designer representations of their relationship with various god's of nature reminiscent of the four elements.