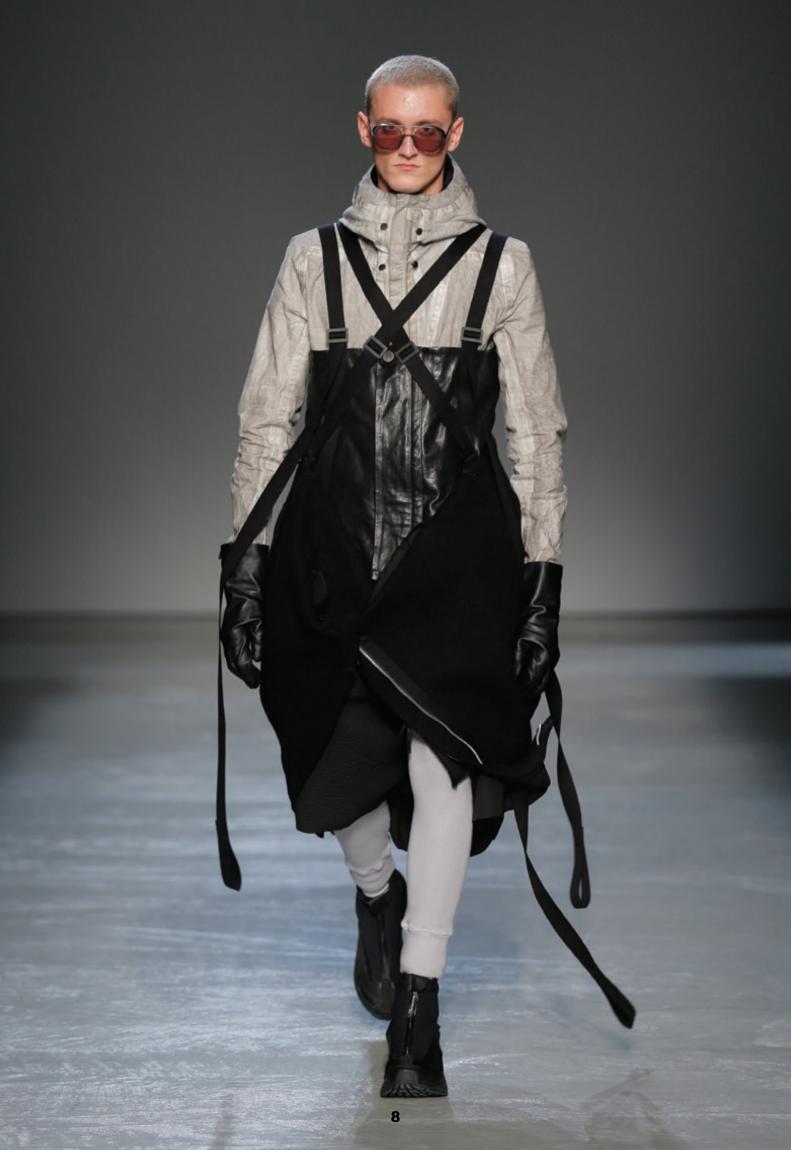

## **PAGANISM - Autumn Winter 2018**

For this AW18 collection, Boris Bidjan Saberi pulls his inspirations from hostile environments, winter soldiers and primitive tribes creating a new aesthetic with huge volumes, heavy-duty hand knitted wools, hand dyed down overall pieces turning into chest protectors, blanket-suits, tent-coats and skirts.

Architectural and artistic, Saberi's artisanal know-how allows him to shape and mold miscellaneous fabrics into contemporary collections inspired by two worlds; his imagination looking at shamanistic worlds and fuse them with military factions, both adapted perfectly for the coldest climate on Earth.

A swathing of hand knitted pieces, layers of armors, extra-long jumpers whose sleeves suddenly appear under the resistant tent-coats, show the fusion between those two worlds, the military and the primal.

Survival blankets, tents and sleeping bags transformed into ancient mystic forms. Sleeveless leather armors, handcrafted stitched pants, camel and horse skin jackets, all vegetable hand dyed, remain the emblems of this couture house. They bear the seal of the designer's masterpieces in the collection, highlighting every silhouette. They are the bases of Saberi's pagan AW18 collection.