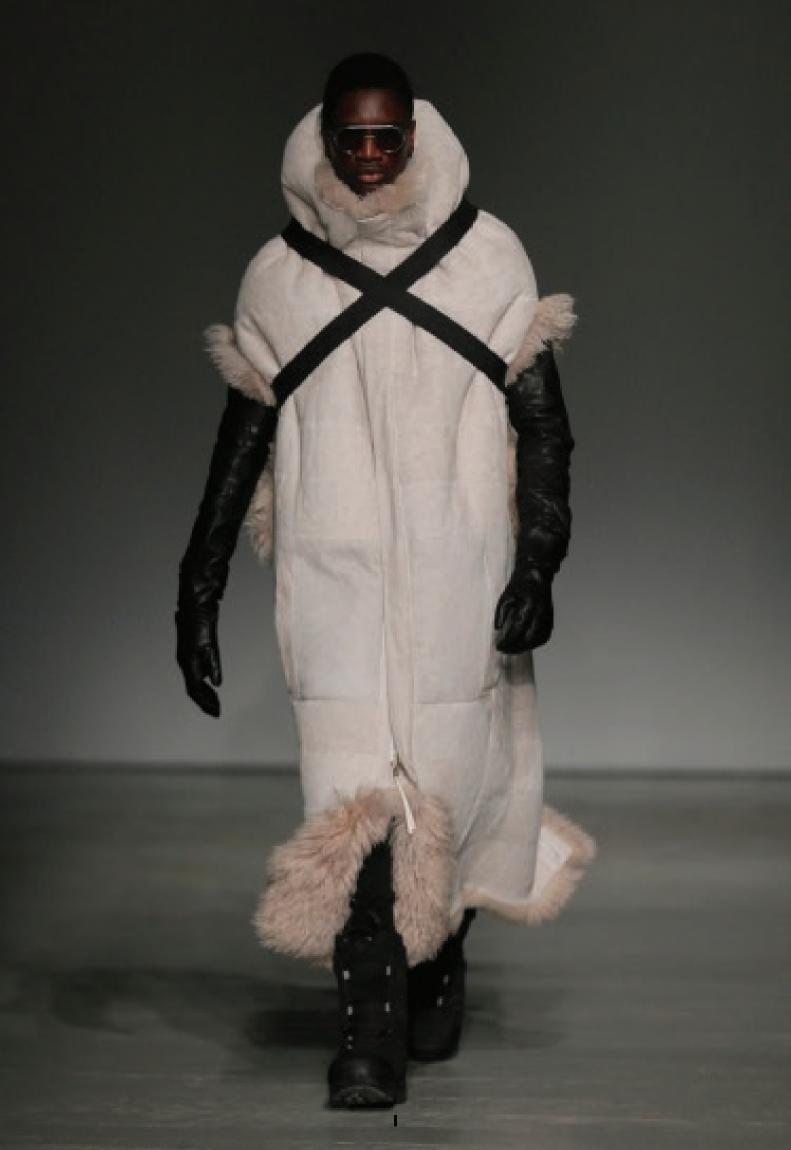

## **PAGANISM - Autumn Winter 2018**

For this AW18 collection, Boris Bidjan Saberi pulls his inspirations from hostile environments, winter soldiers and primitive tribes creating a new aesthetic with huge volumes, heavy-duty hand knitted wools, hand dyed down overall pieces turning into chest protectors, blanket-suits, tent-coats and skirts.

Survival blankets, tents and sleeping bags transformed into ancient mystic forms. Sleeveless leather armors, handcrafted stitched pants, camel and horse skin jackets, all vegetable hand dyed, remain the emblems of this couture house. They bear the seal of the designer's masterpieces in the collection, highlighting every silhouette. They are the bases of Saberi's pagan AW18 collection.