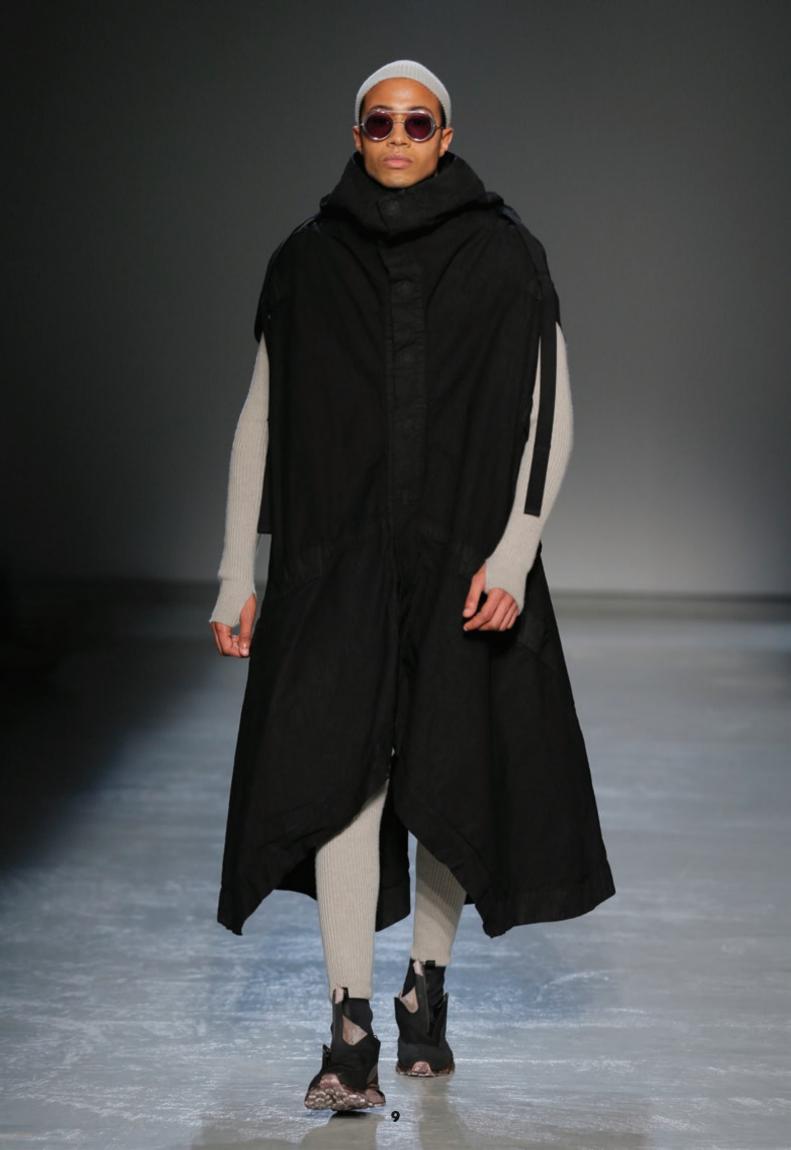

## **PAGANISM - Autumn Winter 2018**

For this AW18 collection, Boris Bidjan Saberi pulls his inspirations from hostile environments, winter soldiers and primitive tribes creating a new aesthetic with huge volumes, heavy-duty hand knitted wools, hand dyed down overall pieces turning into chest protectors, blanket-suits, tent-coats and skirts.

A swathing of hand knitted pieces, layers of armors, extra-long jumpers whose sleeves suddenly appear under the resistant tent-coats, show the fusion between those two worlds, the military and the primal.

Survival blankets, tents and sleeping bags transformed into ancient mystic forms. Sleeveless leather armors, handcrafted stitched pants, camel and horse skin jackets, all vegetable hand dyed, remain the emblems of this couture house. They bear the seal of the designer's masterpieces in the collection, highlighting every silhouette. They are the bases of Saberi's pagan AW18 collection.