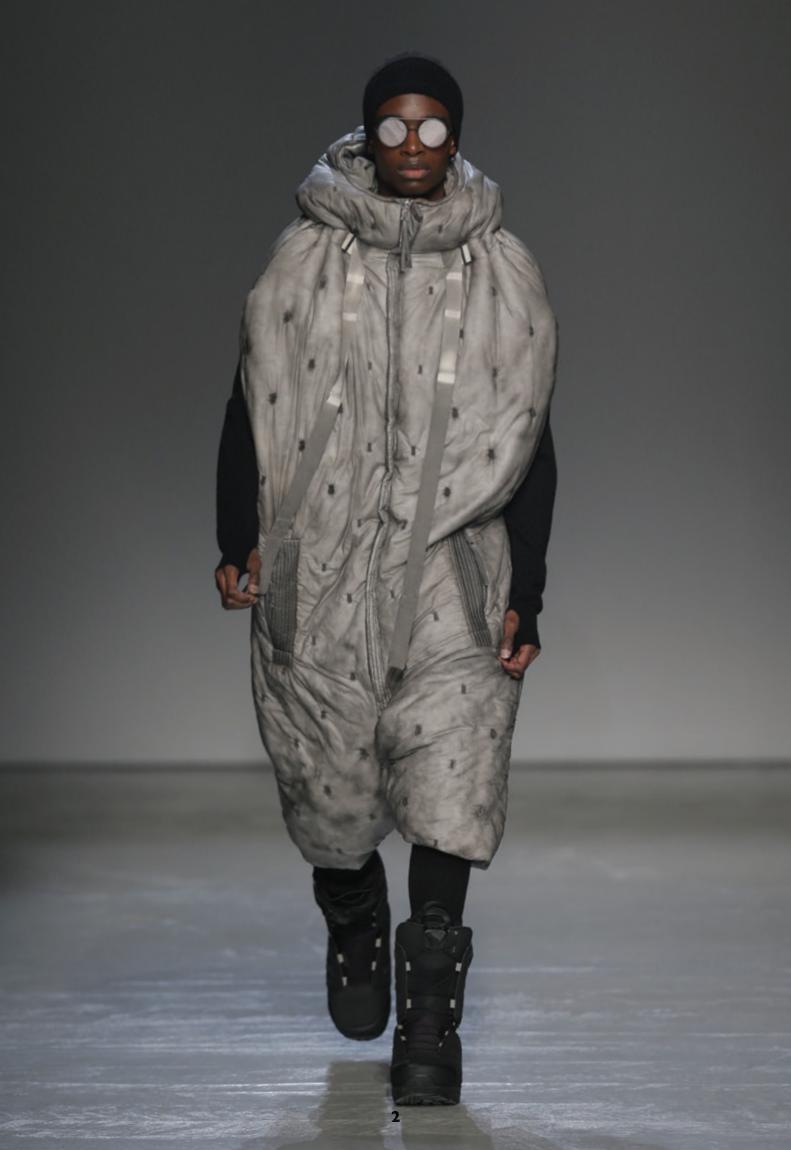

## **PAGANISM - Autumn Winter 2018**

For this AW18 collection, Boris Bidjan Saberi pulls his inspirations from hostile environments, winter soldiers and primitive tribes creating a new aesthetic with huge volumes, heavy-duty hand knitted wools, hand dyed down overall pieces turning into chest protectors, blanket-suits, tent-coats and skirts.

Survival blankets, tents and sleeping bags transformed into ancient mystic forms. Sleeveless leather armors, handcrafted stitched pants, camel and horse skin jackets, all vegetable hand dyed, remain the emblems of this couture house. They bear the seal of the designer's masterpieces in the collection, highlighting every silhouette. They are the bases of Saberi's pagan AW18 collection.