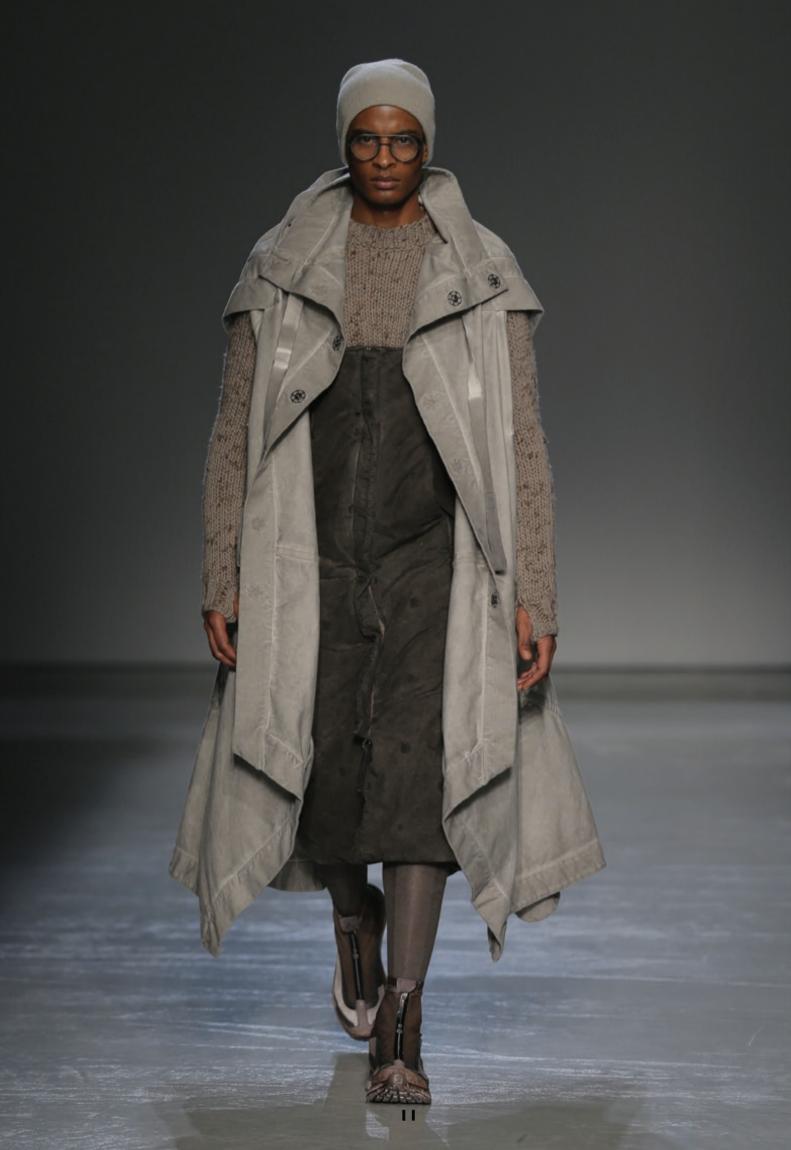

## **PAGANISM - Autumn Winter 2018**

For this AW18 collection, Boris Bidjan Saberi pulls his inspirations from hostile environments, winter soldiers and primitive tribes creating a new aesthetic with huge volumes, heavy-duty hand knitted wools, hand dyed down overall pieces turning into chest protectors, blanket-suits, tent-coats and skirts.

Survival blankets, tents and sleeping bags transformed into ancient mystic forms. Sleeveless leather armors, handcrafted stitched pants, camel and horse skin jackets, all vegetable hand dyed, remain the emblems of this couture house. They bear the seal of the designer's masterpieces in the collection, highlighting every silhouette. They are the bases of Saberi's pagan AW18 collection.

The vegetal color palette goes from murex purple to snow-white, ice grey to mud grey, reflecting a mixture of arctic snow, volcanic sand and ancestral roots becoming under the precise eye of the designer representations of their relationship with various god's of nature reminiscent of the four elements.