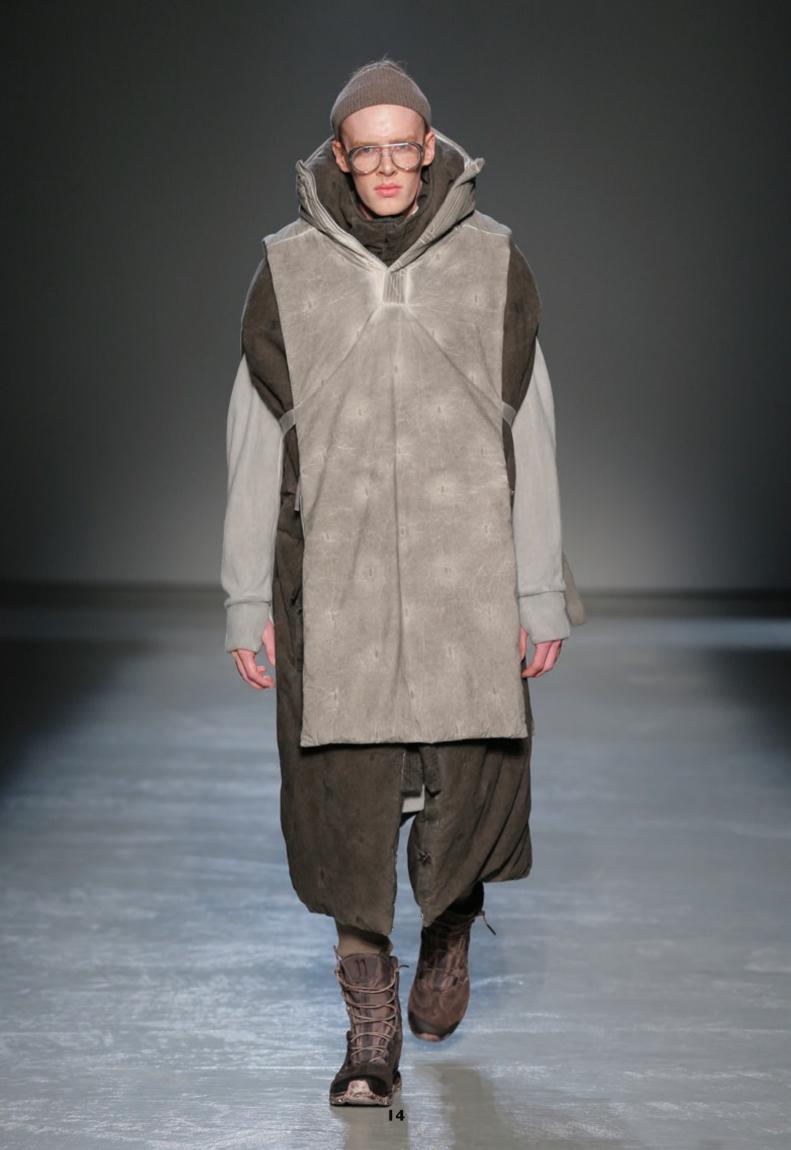

## **PAGANISM - Autumn Winter 2018**

For this AW18 collection, Boris Bidjan Saberi pulls his inspirations from hostile environments, winter soldiers and primitive tribes creating a new aesthetic with huge volumes, heavy-duty hand knitted wools, hand dyed down overall pieces turning into chest protectors, blanket-suits, tent-coats and skirts.

Survival blankets, tents and sleeping bags transformed into ancient mystic forms. Sleeveless leather armors, handcrafted stitched pants, camel and horse skin jackets, all vegetable hand dyed, remain the emblems of this couture house. They bear the seal of the designer's masterpieces in the collection, highlighting every silhouette. They are the bases of Saberi's pagan AW18 collection.