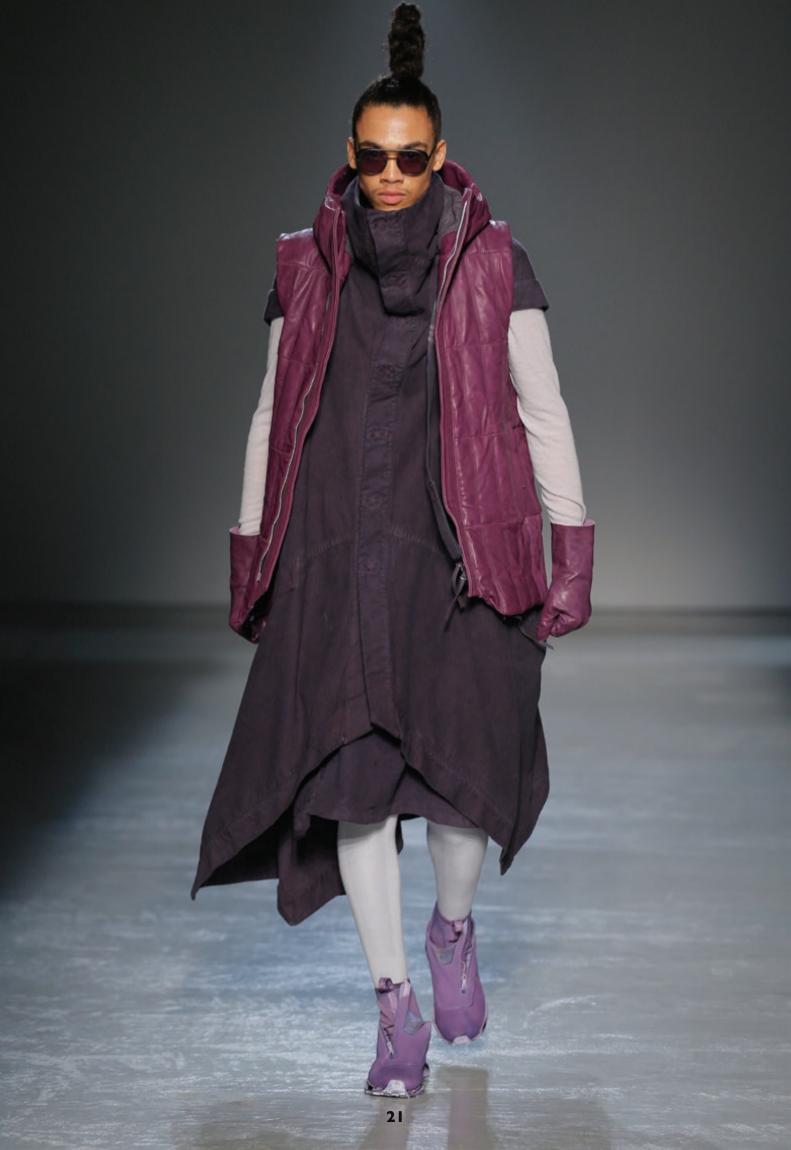

## **PAGANISM - Autumn Winter 2018**

For this AW18 collection, Boris Bidjan Saberi pulls his inspirations from hostile environments, winter soldiers and primitive tribes creating a new aesthetic with huge volumes, heavy-duty hand knitted wools, hand dyed down overall pieces turning into chest protectors, blanket-suits, tent-coats and skirts.

A swathing of hand knitted pieces, layers of armors, extra-long jumpers whose sleeves suddenly appear under the resistant tent-coats, show the fusion between those two worlds, the military and the primal.

Survival blankets, tents and sleeping bags transformed into ancient mystic forms. Sleeveless leather armors, handcrafted stitched pants, camel and horse skin jackets, all vegetable hand dyed, remain the emblems of this couture house. They bear the seal of the designer's masterpieces in the collection, highlighting every silhouette. They are the bases of Saberi's pagan AW18 collection.

The vegetal color palette goes from murex purple to snow-white, ice grey to mud grey, reflecting a mixture of arctic snow, volcanic sand and ancestral roots becoming under the precise eye of the designer representations of their relationship with various god's of nature reminiscent of the four elements.