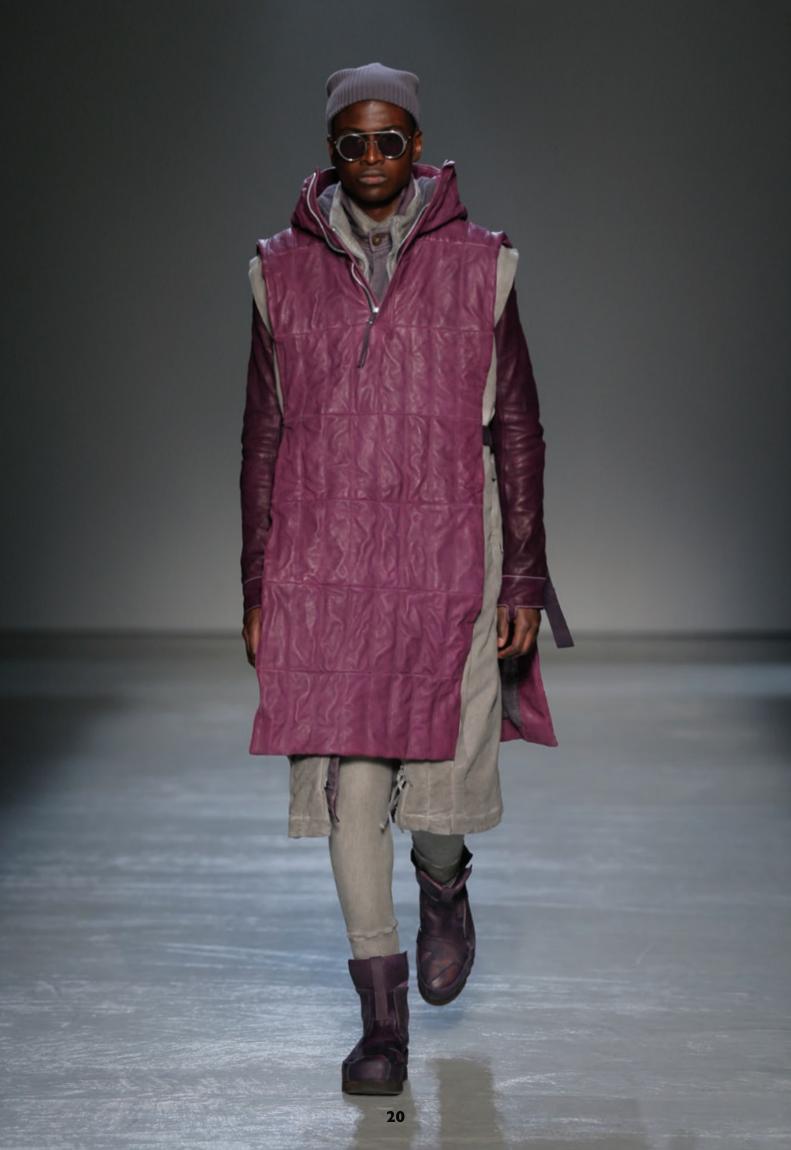

## **PAGANISM - Autumn Winter 2018**

For this AW18 collection, Boris Bidjan Saberi pulls his inspirations from hostile environments, winter soldiers and primitive tribes creating a new aesthetic with huge volumes, heavy-duty hand knitted wools, hand dyed down overall pieces turning into chest protectors, blanket-suits, tent-coats and skirts.

Survival blankets, tents and sleeping bags transformed into ancient mystic forms. Sleeveless leather armors, handcrafted stitched pants, camel and horse skin jackets, all vegetable hand dyed, remain the emblems of this couture house. They bear the seal of the designer's masterpieces in the collection, highlighting every silhouette. They are the bases of Saberi's pagan AW18 collection.

The vegetal color palette goes from murex purple to snow-white, ice grey to mud grey, reflecting a mixture of arctic snow, volcanic sand and ancestral roots becoming under the precise eye of the designer representations of their relationship with various god's of nature reminiscent of the four elements.