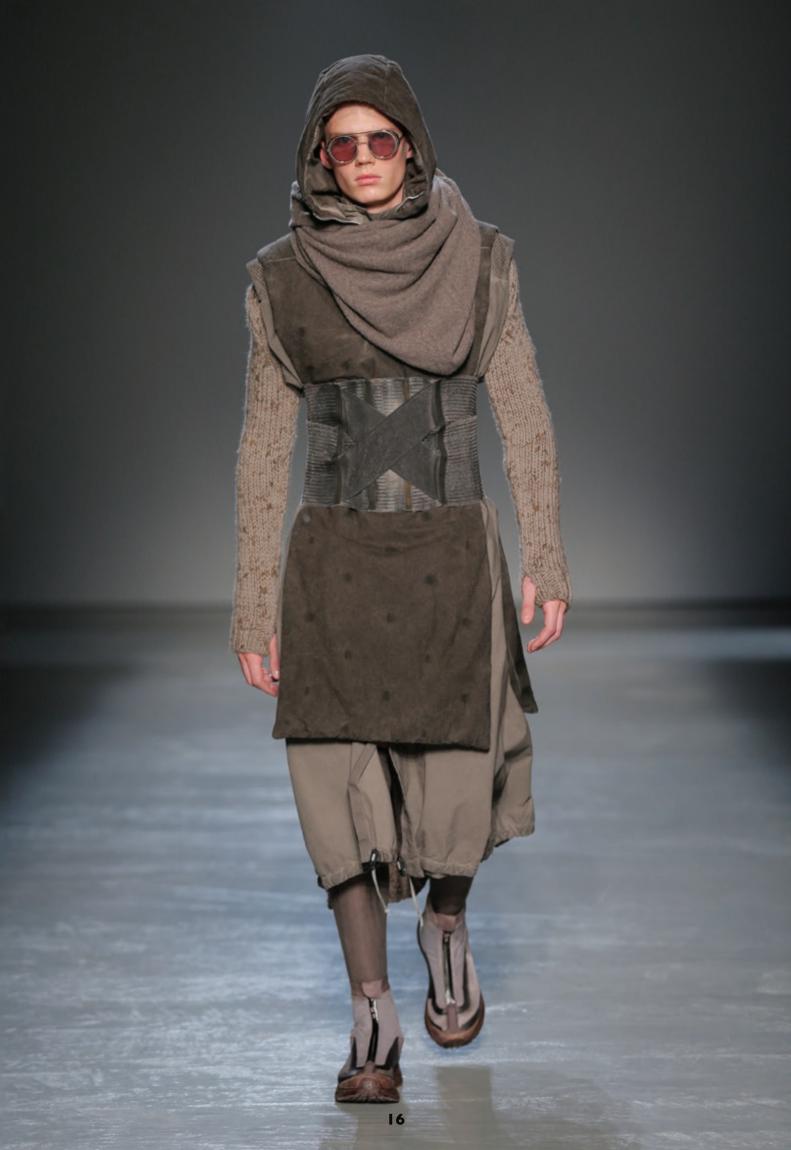

## **PAGANISM - Autumn Winter 2018**

For this AW18 collection, Boris Bidjan Saberi pulls his inspirations from hostile environments, winter soldiers and primitive tribes creating a new aesthetic with huge volumes, heavy-duty hand knitted wools, hand dyed down overall pieces turning into chest protectors, blanket-suits, tent-coats and skirts.

A swathing of hand knitted pieces, layers of armors, extra-long jumpers whose sleeves suddenly appear under the resistant tent-coats, show the fusion between those two worlds, the military and the primal.

The vegetal color palette goes from murex purple to snow-white, ice grey to mud grey, reflecting a mixture of arctic snow, volcanic sand and ancestral roots becoming under the precise eye of the designer representations of their relationship with various god's of nature reminiscent of the four elements.