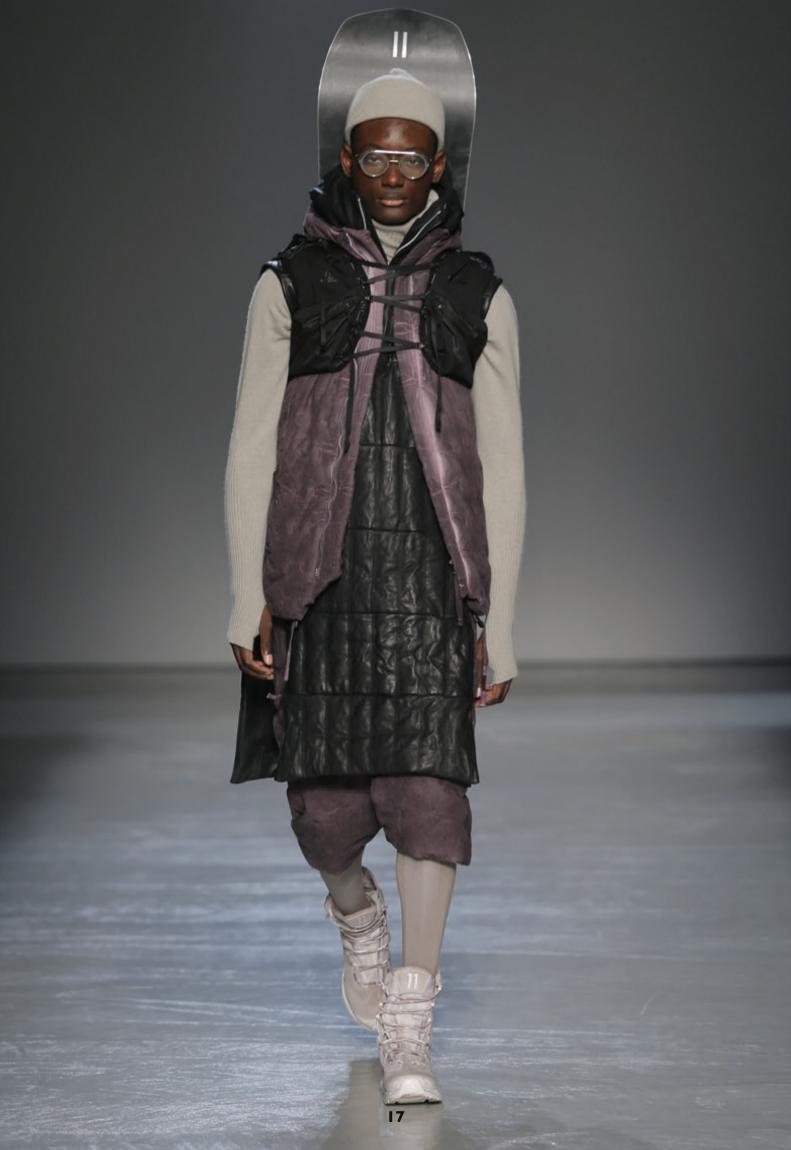

## **PAGANISM - Autumn Winter 2018**

For this AW18 collection, Boris Bidjan Saberi pulls his inspirations from hostile environments, winter soldiers and primitive tribes creating a new aesthetic with huge volumes, heavy-duty hand knitted wools, hand dyed down overall pieces turning into chest protectors, blanket-suits, tent-coats and skirts.

Survival blankets, tents and sleeping bags transformed into ancient mystic forms. Sleeveless leather armors, handcrafted stitched pants, camel and horse skin jackets, all vegetable hand dyed, remain the emblems of this couture house. They bear the seal of the designer's masterpieces in the collection, highlighting every silhouette. They are the bases of Saberi's pagan AW18 collection.

The vegetal color palette goes from murex purple to snow-white, ice grey to mud grey, reflecting a mixture of arctic snow, volcanic sand and ancestral roots becoming under the precise eye of the designer representations of their relationship with various god's of nature reminiscent of the four elements.