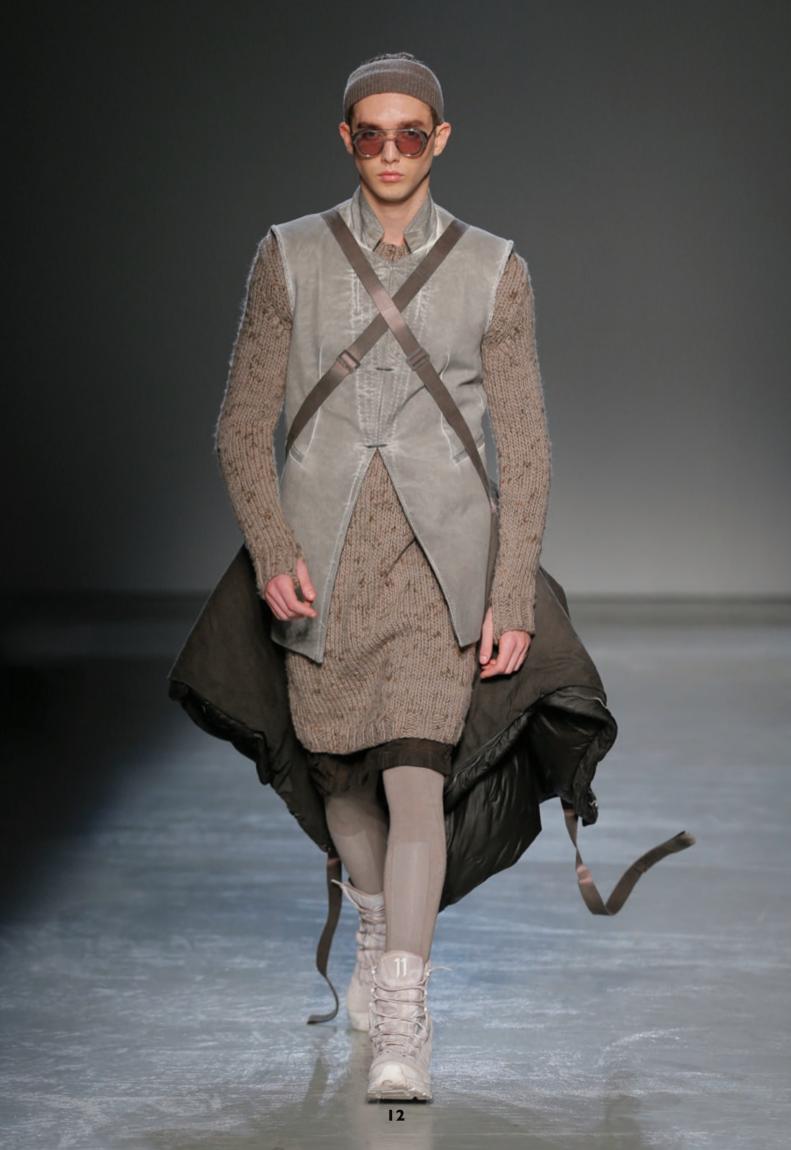

## **PAGANISM - Autumn Winter 2018**

For this AW18 collection, Boris Bidjan Saberi pulls his inspirations from hostile environments, winter soldiers and primitive tribes creating a new aesthetic with huge volumes, heavy-duty hand knitted wools, hand dyed down overall pieces turning into chest protectors, blanket-suits, tent-coats and skirts.

Survival blankets, tents and sleeping bags transformed into ancient mystic forms. Sleeveless leather armors, handcrafted stitched pants, camel and horse skin jackets, all vegetable hand dyed, remain the emblems of this couture house. They bear the seal of the designer's masterpieces in the collection, highlighting every silhouette. They are the bases of Saberi's pagan AW18 collection.

The vegetal color palette goes from murex purple to snow-white, ice grey to mud grey, reflecting a mixture of arctic snow, volcanic sand and ancestral roots becoming under the precise eye of the designer representations of their relationship with various god's of nature reminiscent of the four elements.